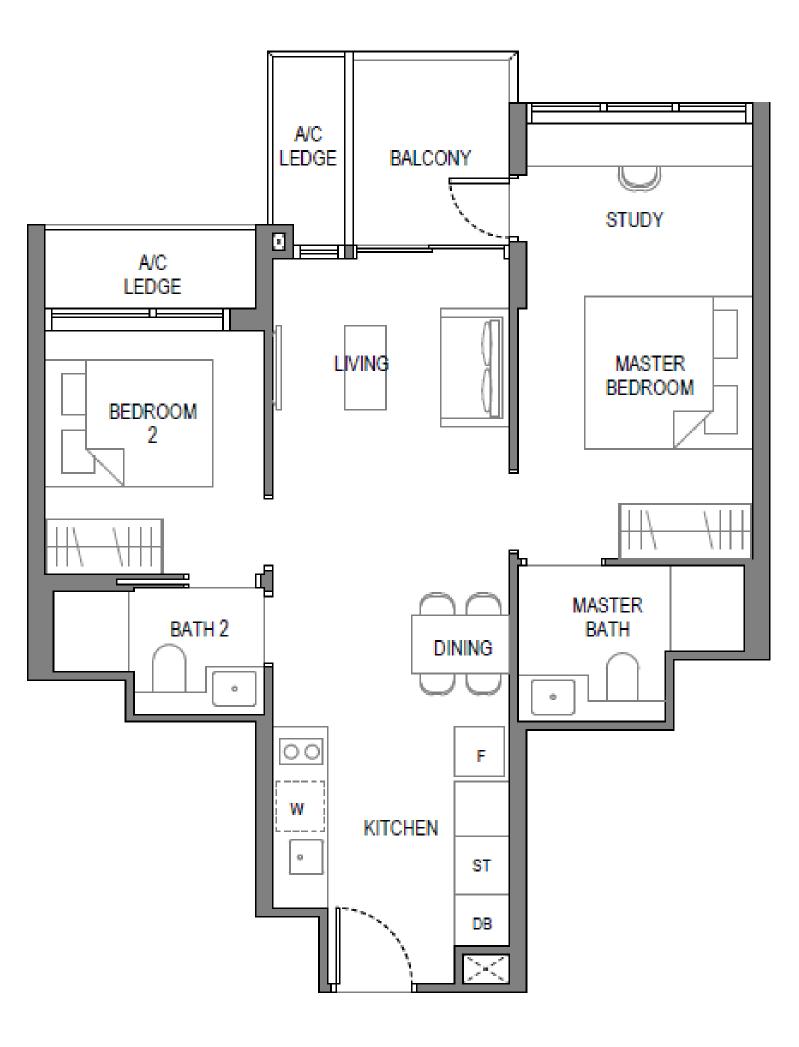

### B3S – 2 BEDROOM + STUDY (68 SQM)

- Efficient & functional Living, Dining & Kitchen space
- Double rows of Kitchen counter & storage space
- Direct access of study to balcony area

en space