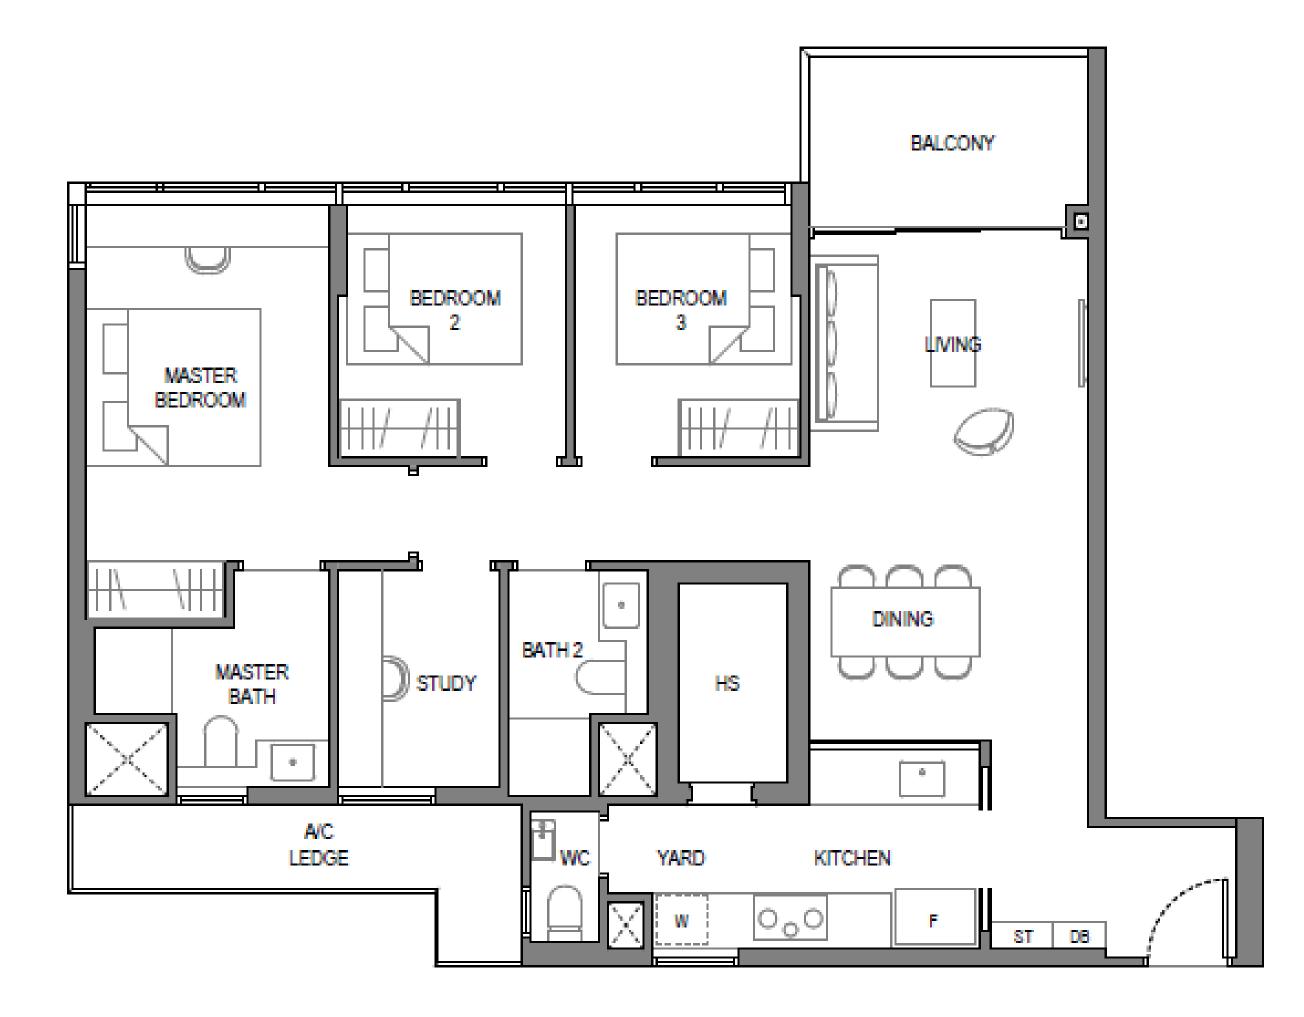

## C3S – 3 BEDROOM PREMIUM + STUDY (107 SQM)

- Comfortable Living & Dining space
- Enclosed and well-ventilated Kitchen
- Extended back of house space
- Household Shelter and WC
- Spacious master bedroom