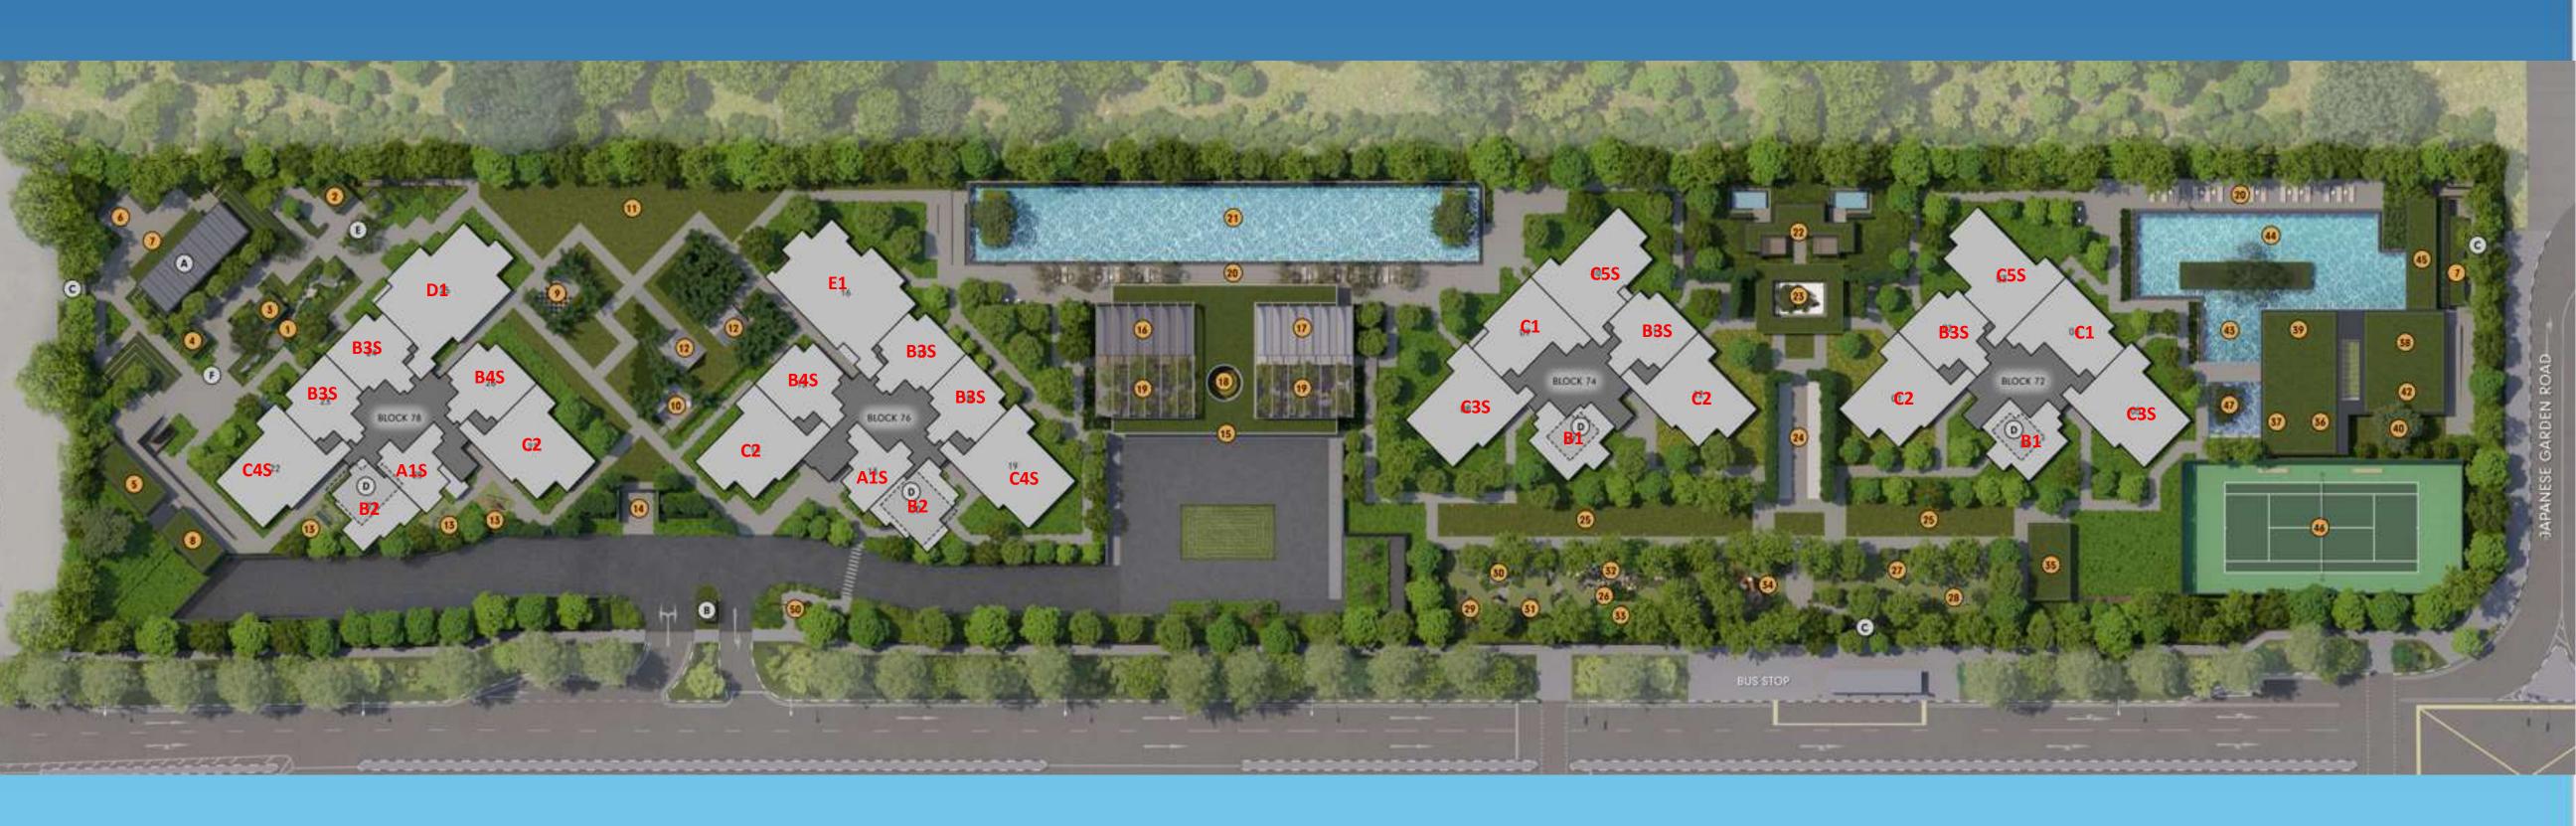

#### **1ST STOREY PLAN** Communal Facilities

#### **Tranquility Garden**

#### **Rejuvenation Corridor**

- () Chess Garden
- 🔟 Swing Garden
- 🕦 Weliness Lawn
- Bamboo Forest Camping
- Fitness Court
- 1 The Central Gate

#### The Moonlight Atrium

- Moonlight Lobby
- (6) The Library(7) Oasis Function Room
- Feature Plant
- Moon Gate Atrium
- Pool Deck
- Serenity Pool

#### Zen Court

- 2 Spa House
- 2 Zen Courtyard
- Bamboo Corridor
- B Lantern Lawn
- The Forest Adventure Play
- Forest Putting Green
- Forest Cardio
- Firefly Forest
- 8 Rabbit Hole
- (ii) Rabbit Mount
- 30 Adventure Log Trail
- Heliconia Tunnel
- Adventure Tree House
- Image: Barrier Barr
- 😣 Games Room
- Mini Theatre & Karaoke Room

#### **Connection Cove**

- B The CabinB GymnasiumB Family Lawn
- (1) Social Deck
- Family Deck
- 49 Kid's Pool
- 🚳 Family Pool
- (6) BBQ Pavilion 02
- Iennis Court
- Water Feature

#### Services

#### Genset

- B Guard House
- © Side Gate
- Water Tank (Roof)
- Substation (Basement)
- (F) Bin Centre (Basement)