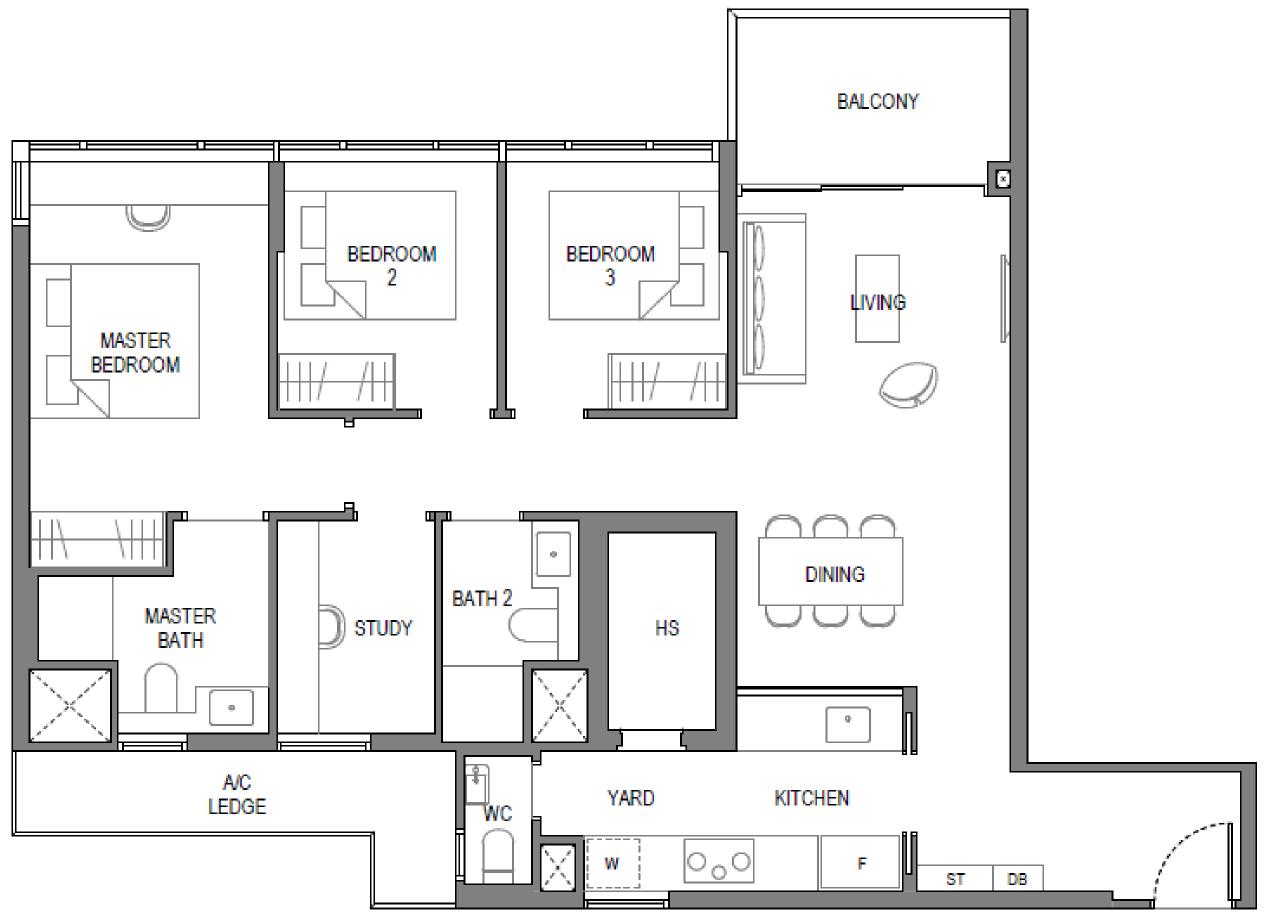

# C4S – 3 BEDROOM PREMIUM + STUDY (108 SQM)

- Comfortable Living & Dining space
- Enclosed and well-ventilated Kitchen
- Extended back of house space
- Household Shelter and WC
- Spacious master bedroom