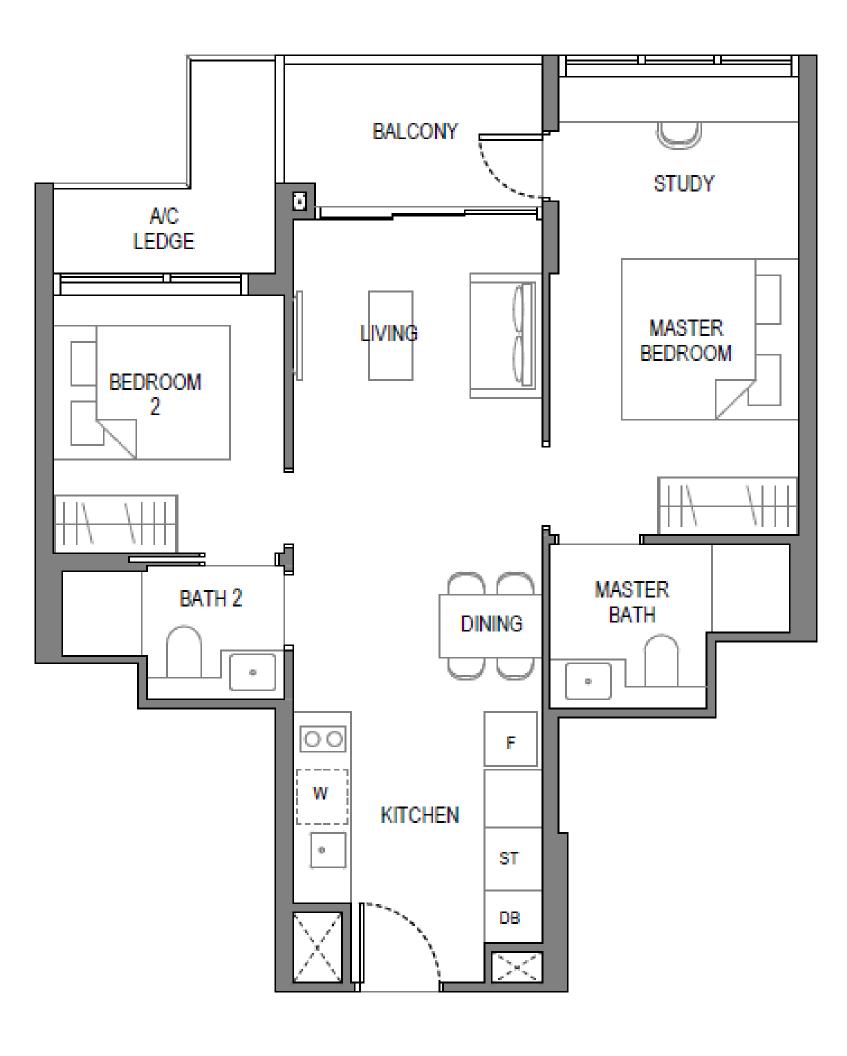

### B3S – 2 BEDROOM + STUDY (68 SQM)

- Efficient & functional Living, Dining & Kitchen space
- Double rows of Kitchen counter & storage space
- Direct access of study to balcony area

en space