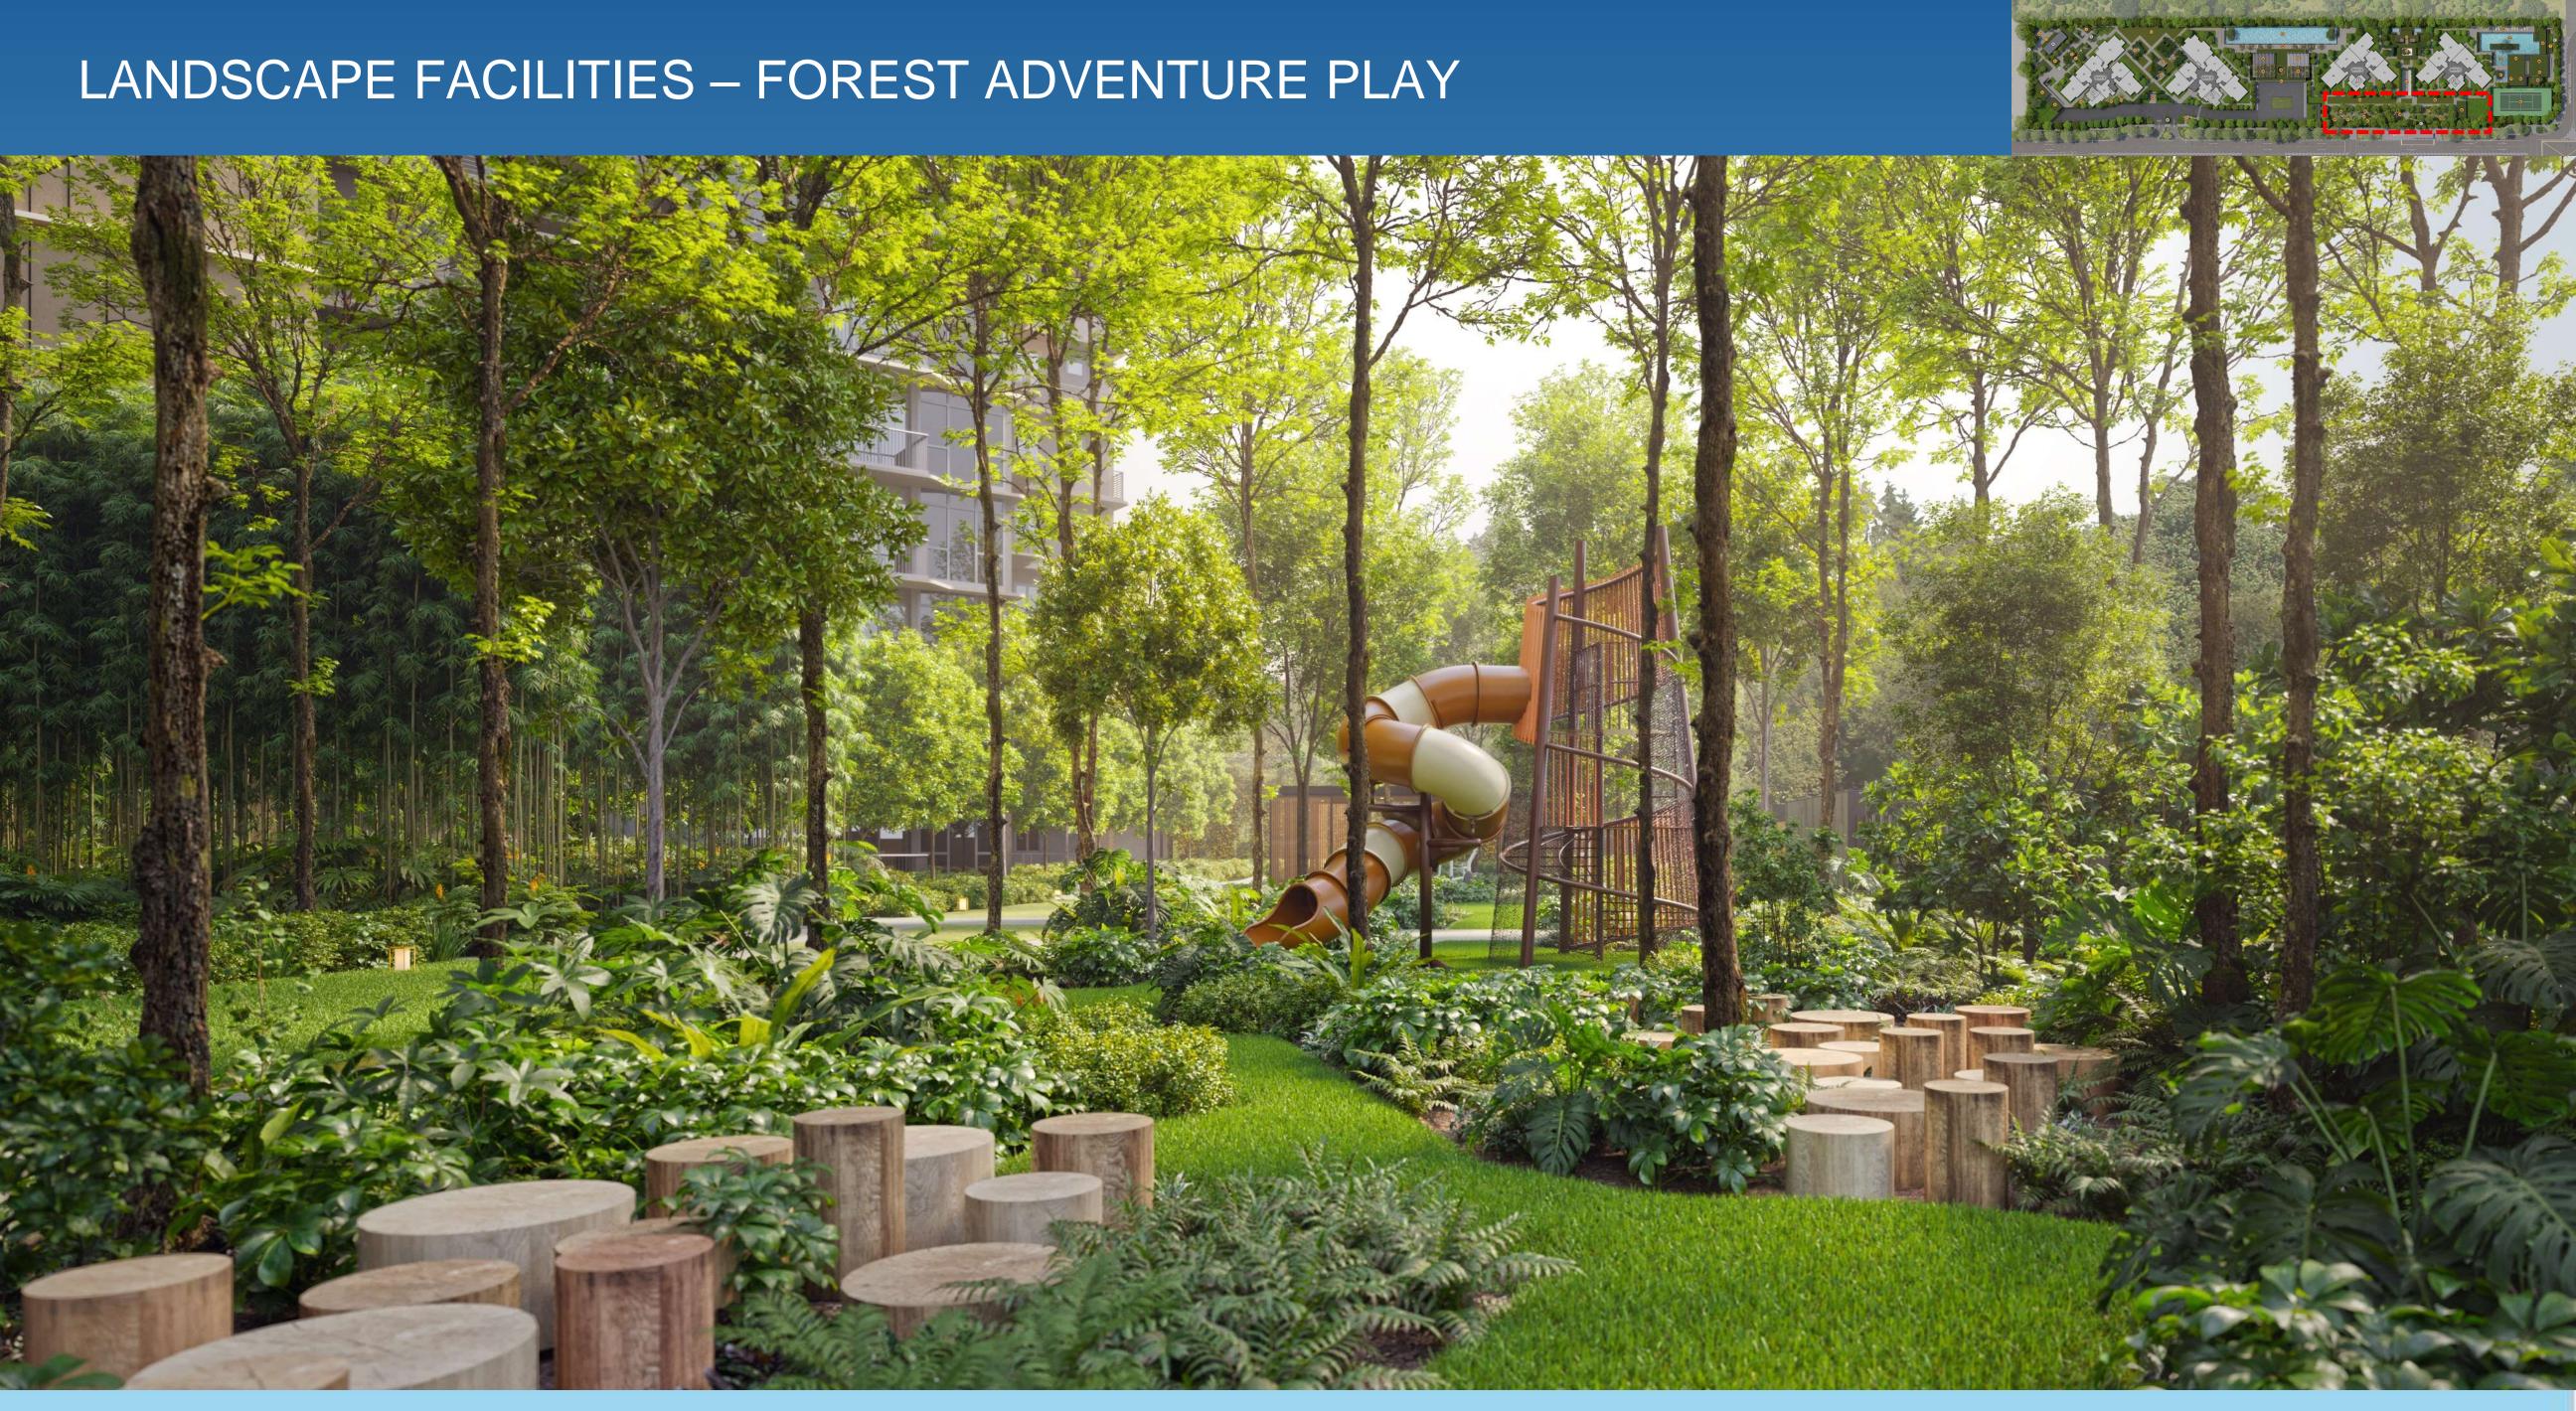

#### Zen Court

- 2 Spa House
- 2 Zen Courtyard
- Bamboo Corridor
- B Lantern Lawn
- The Forest Adventure Play
- Forest Putting Green
- Forest Cardio
- Firefly Forest
- 8 Rabbit Hole
- (ii) Rabbit Mount
- 30 Adventure Log Trail
- Heliconia Tunnel
- Adventure Tree House
- Image: Barrier Barr
- 😣 Games Room
- Mini Theatre & Karaoke Room