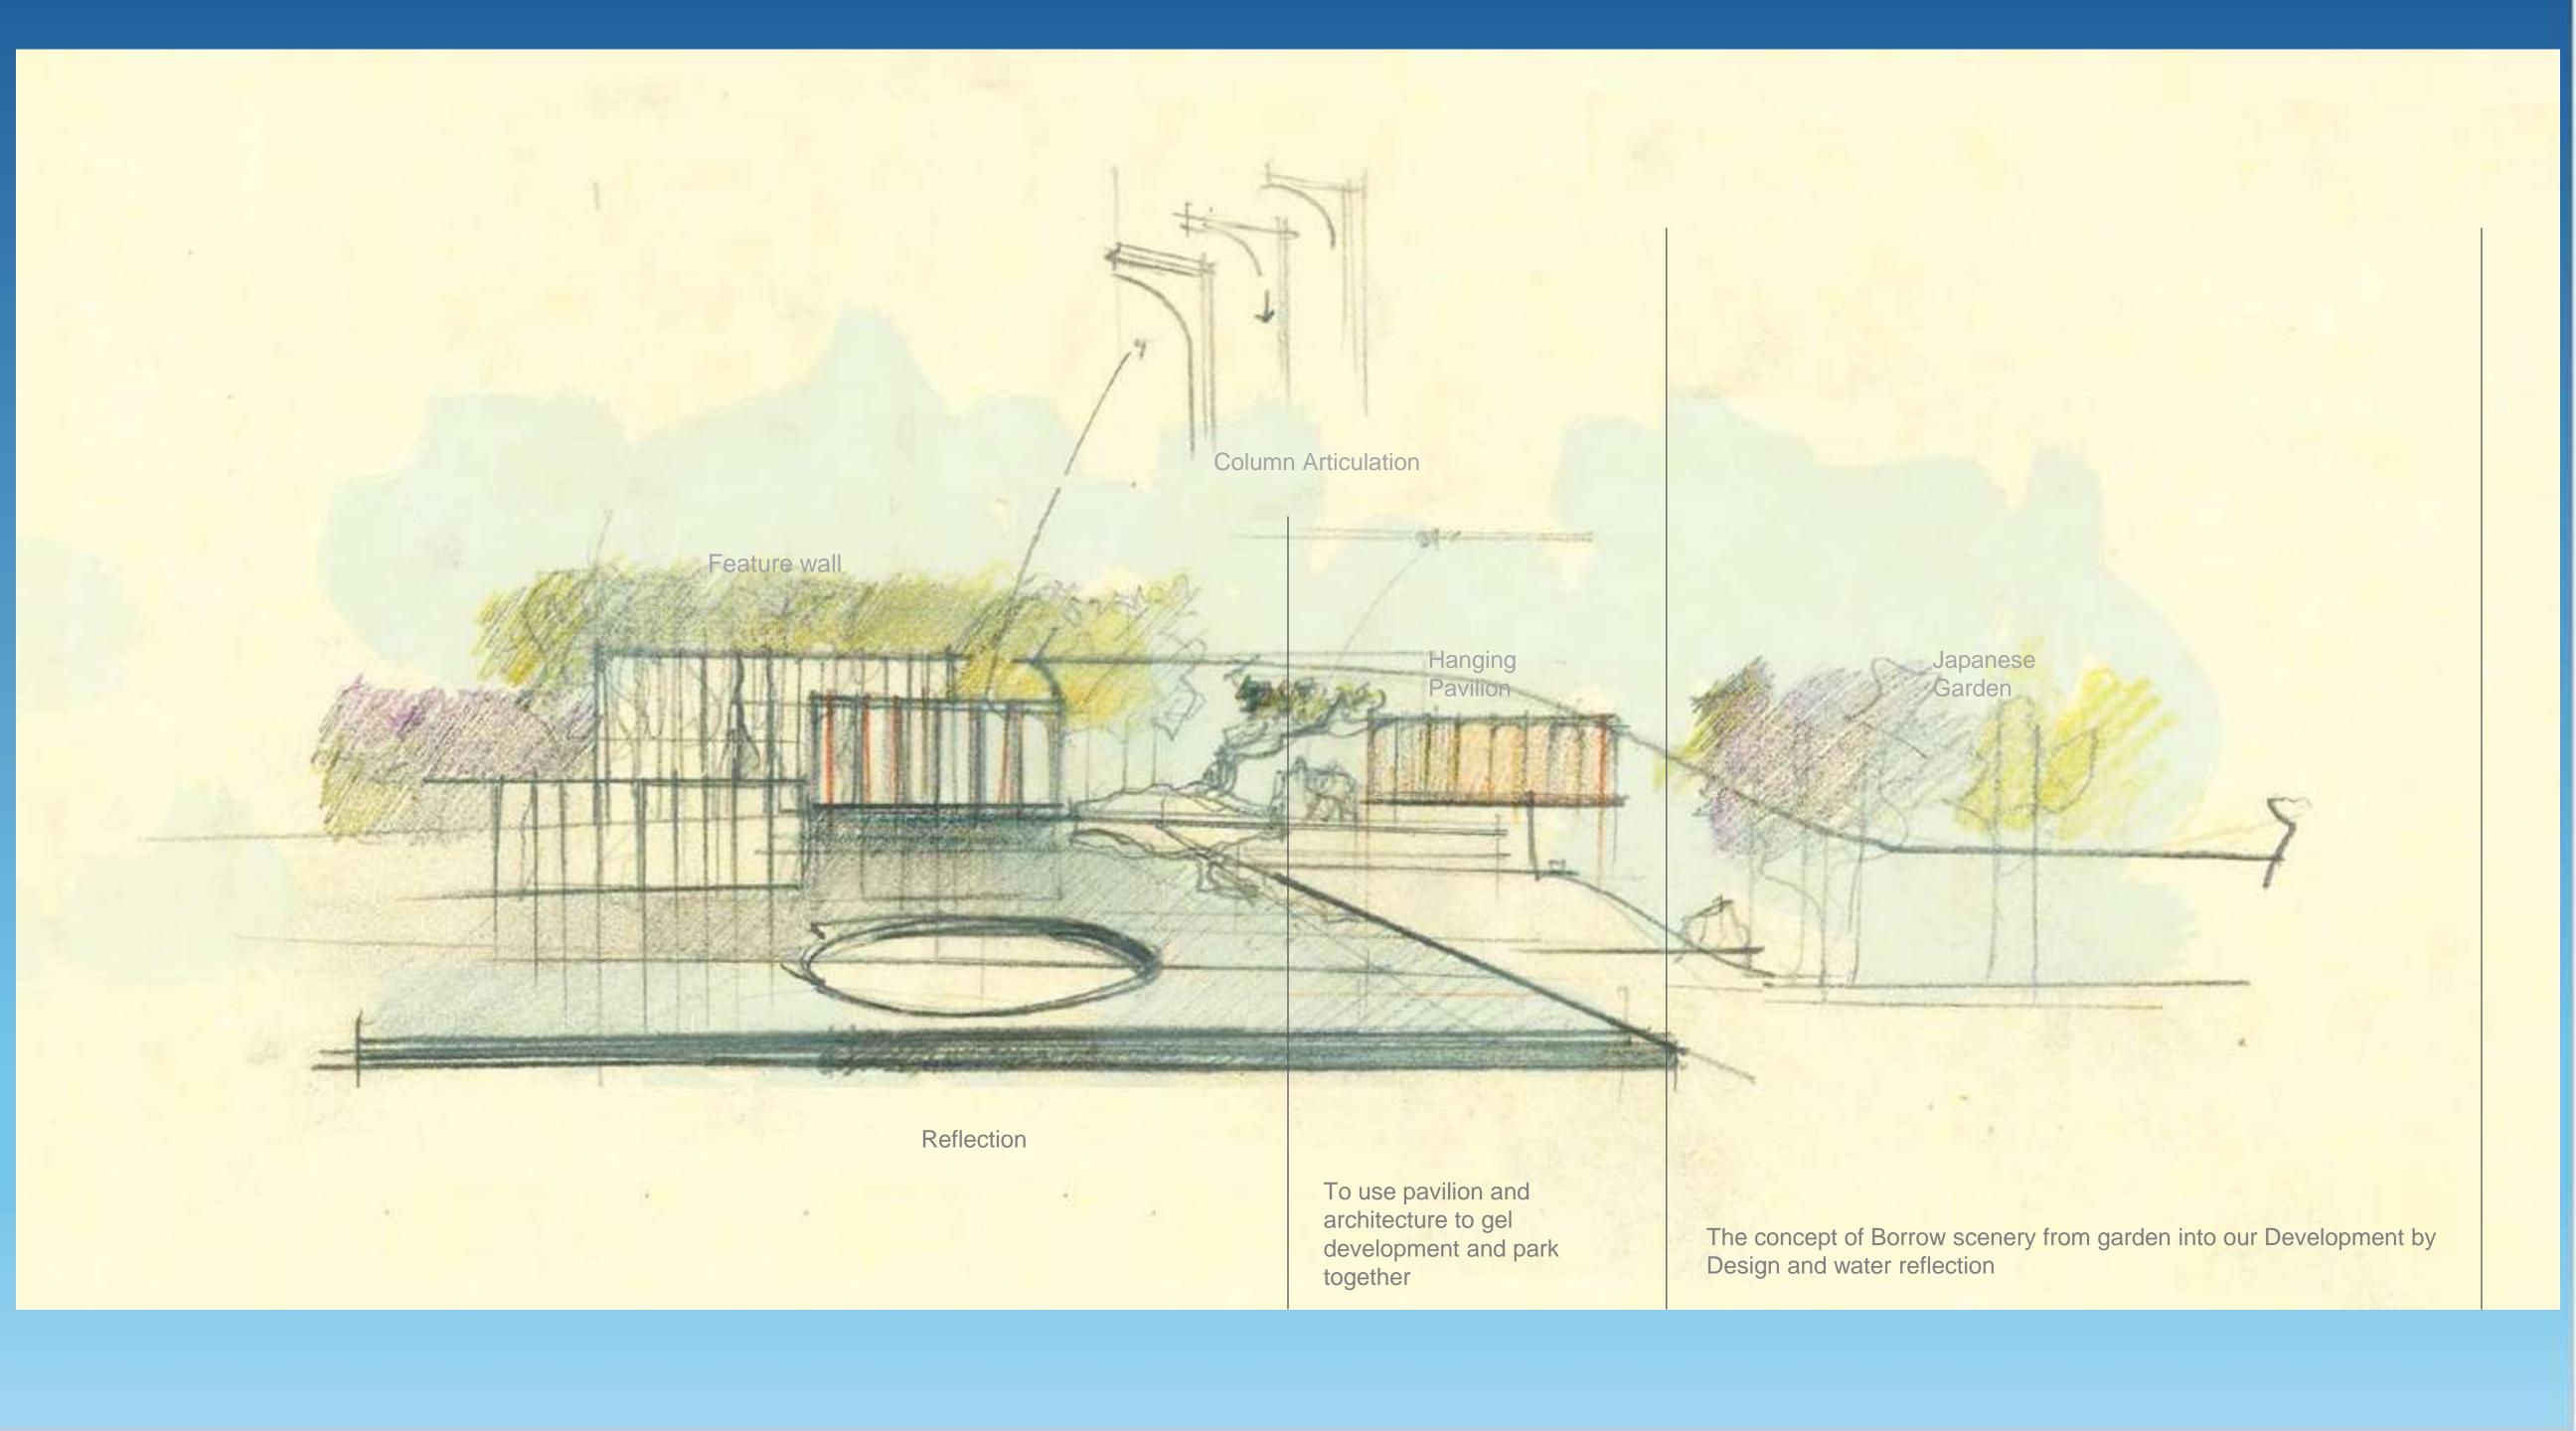

### **Reflection**:

### **Reflection**:

The tower blocks' standout feature is the terracing roof garden. Departing from traditional single-level gardens, this design incorporates layering, mimicking the park's reflection on the tower's summits while enhancing lushness, making it a captivating visual from ground level.