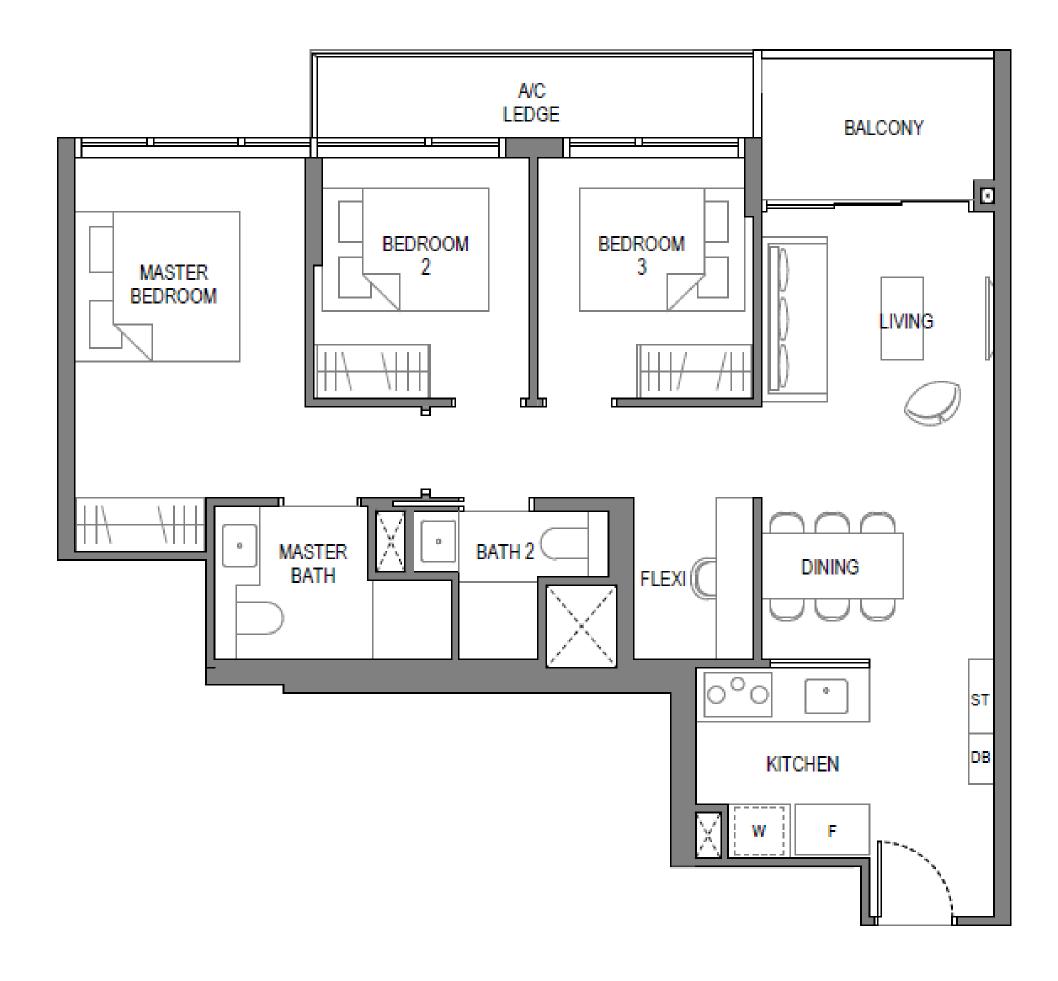

### C1 – 3 BEDROOM DELUXE (87 SQM)

- Efficient & functional Living, Dining & Kitchen space
- Double rows of Kitchen counter & storage space
- Flexi
- Spacious master bedroom

en space