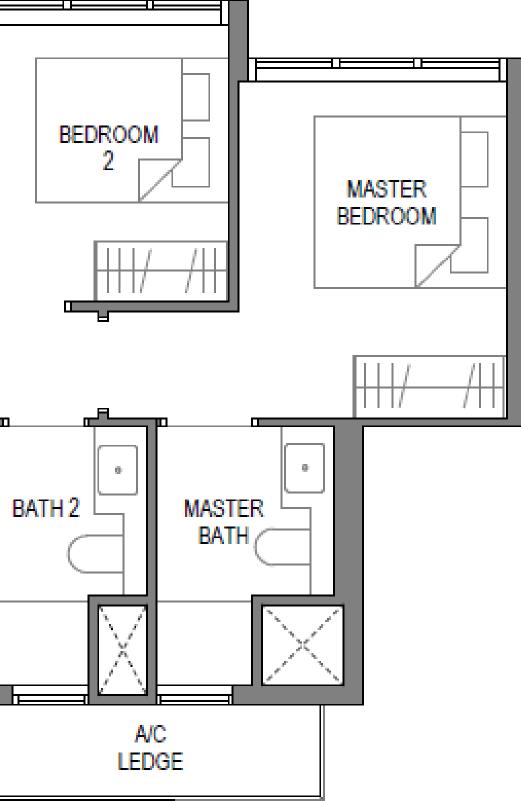

### B1 – 2 BEDROOM DELUXE (60 SQM)

- Efficient & functional Living, Dining & Kitchen space
- Open kitchen concept

### B3S – 2 BEDROOM + STUDY (68 SQM)

- Efficient & functional Living, Dining & Kitchen space
- Double rows of Kitchen counter & storage space
- Direct access of study to balcony area

en space