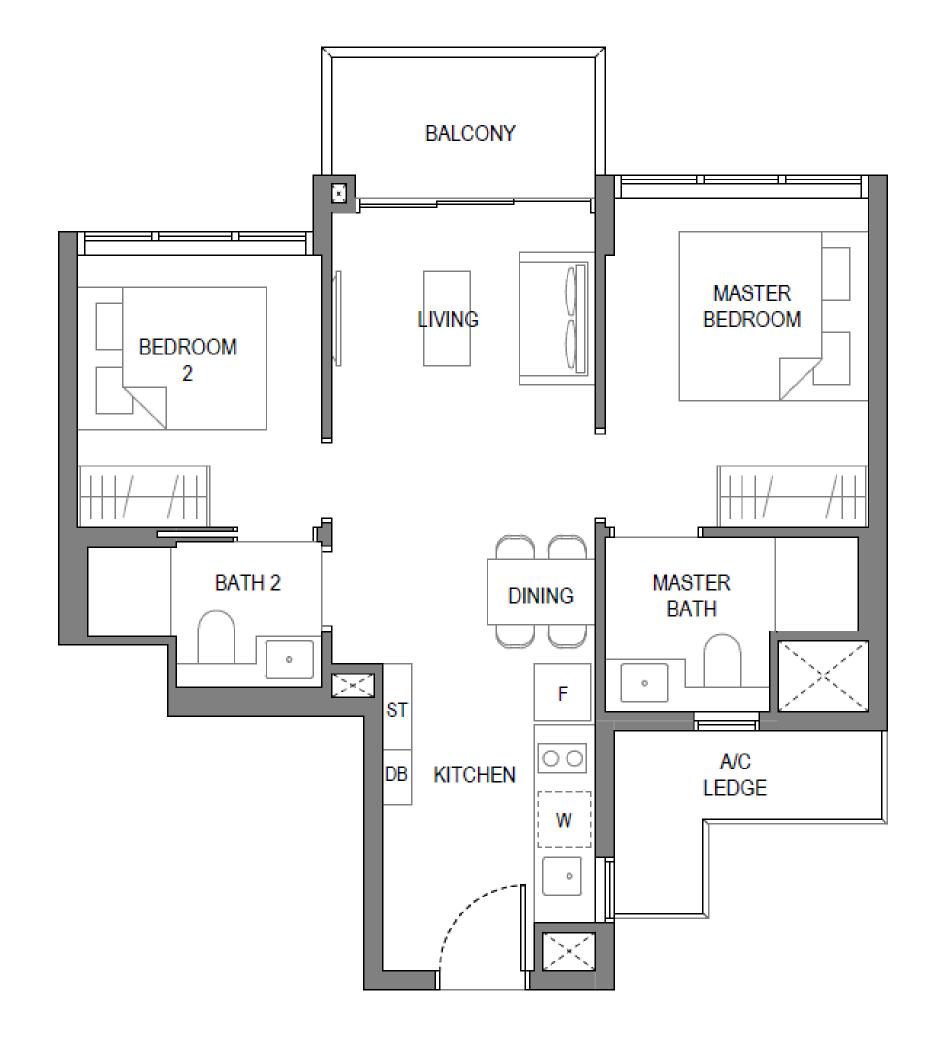

### B1 – 2 BEDROOM DELUXE (60 SQM)

- Efficient & functional Living, Dining & Kitchen space
- Open kitchen concept

### **B2 – 2 BEDROOM DELUXE** (62SQM)

- Efficient & functional Living, Dining & Kitchen space
- Open kitchen concept