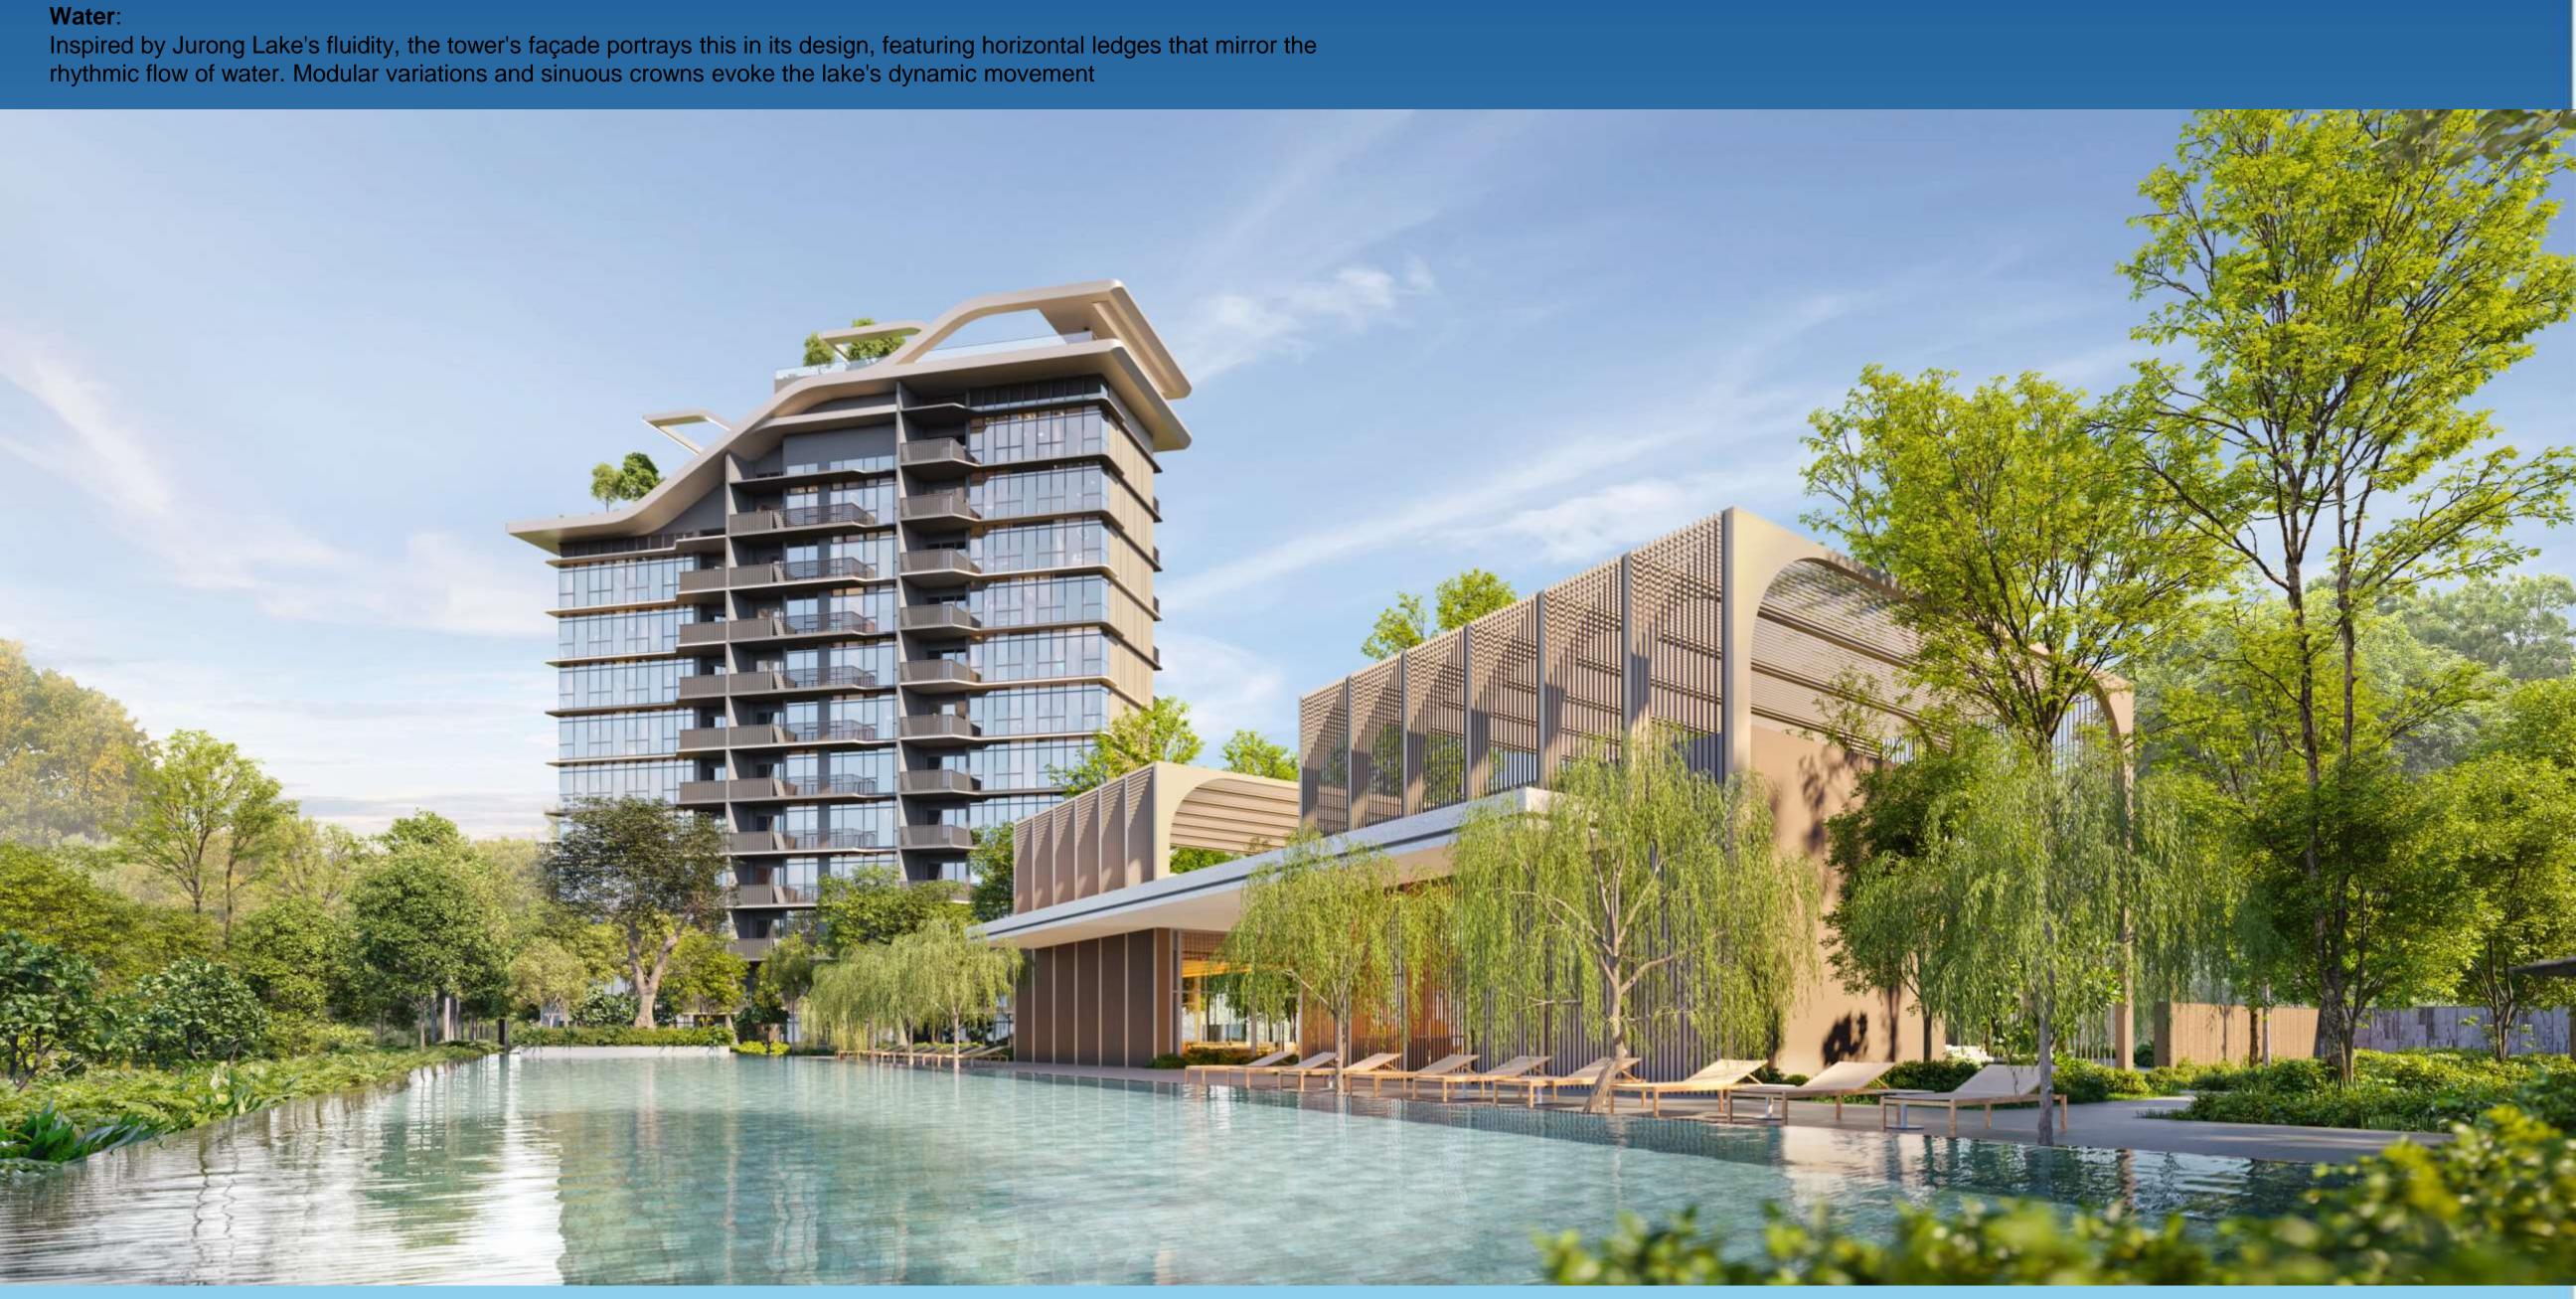

ନ

# 02 | Brand Logo



Own your space. Your own space.





- Entering via Yuan Ching Road
- single storey carpark (services at basement)





### Water:



### **Reflection**:



### **Reflection**:

The tower blocks' standout feature is the terracing roof garden. Departing from traditional single-level gardens, this design incorporates layering, mimicking the park's reflection on the tower's summits while enhancing lushness, making it a captivating visual from ground level.



### PROJECT DATA – UNIT MIX



### PROJECT DATA – UNIT DISTRIBUTION

#### Legend:



72 Yuan Ching Road Singapore 619601

74 Yuan Ching Road Singapore 619602

| Floor |      |       |       |      |       |      |  |  |  |
|-------|------|-------|-------|------|-------|------|--|--|--|
| Unit  | 1    | 2     | 3     | 4    | 5     | 6    |  |  |  |
| 12    | C2-T |       |       |      | C3S-T | B1-T |  |  |  |
| 11    | C2   | B3S-T |       | C1-T | C3