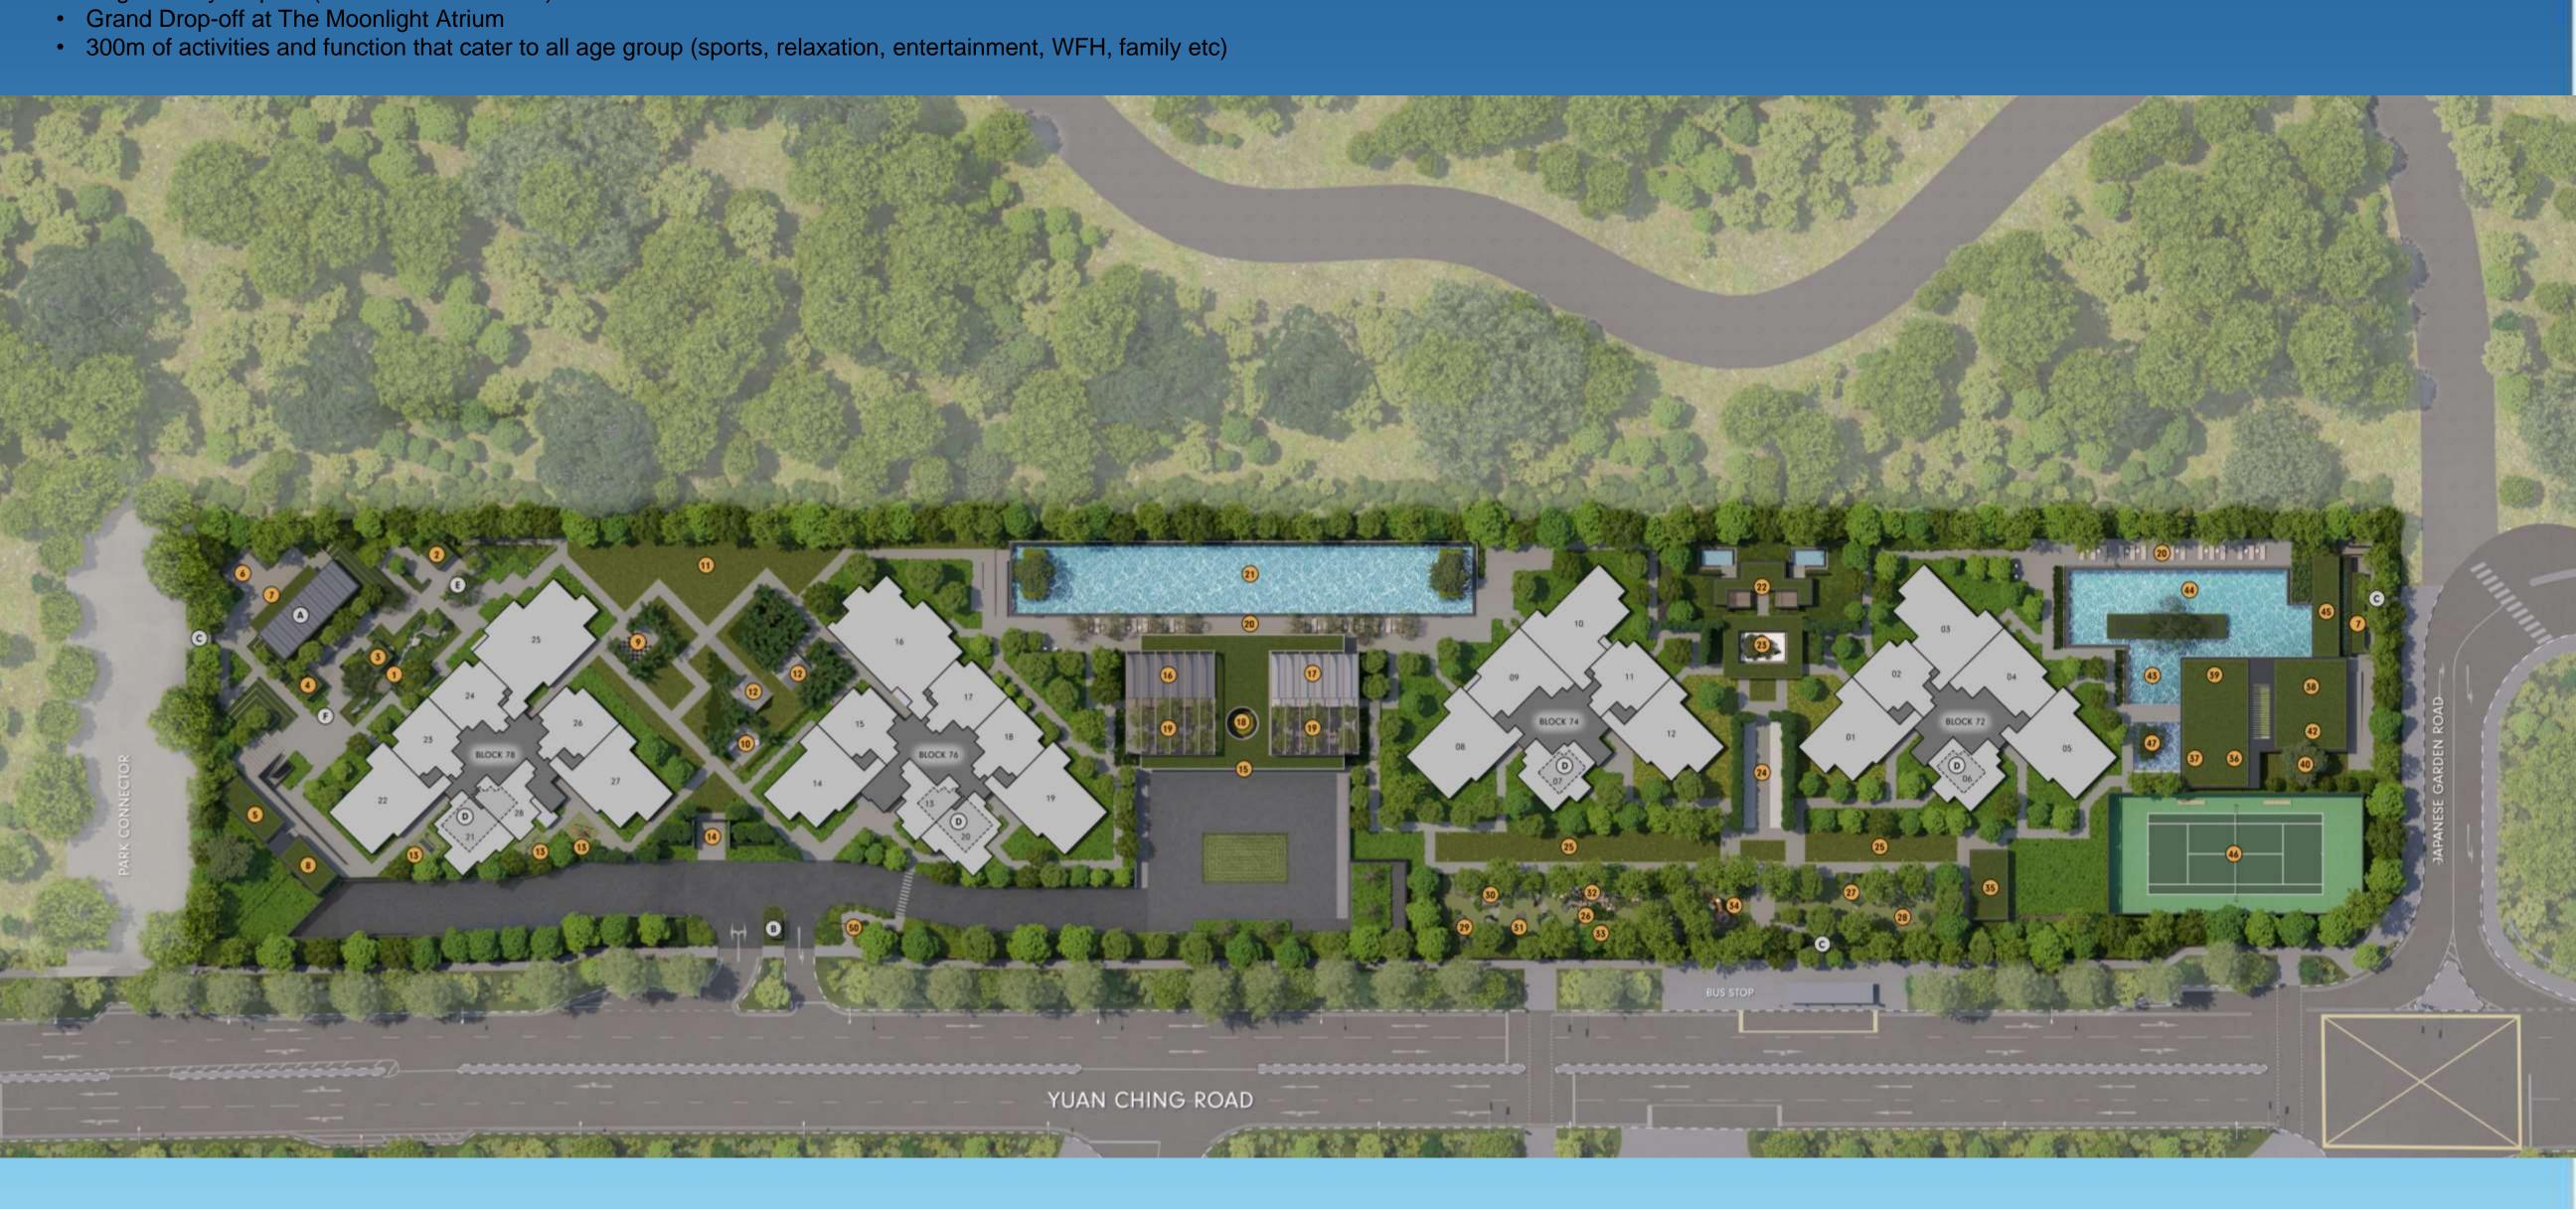

#### **1ST STOREY PLAN** Communal Facilities

#### **Tranquility Garden**

#### **Rejuvenation Corridor**

- () Chess Garden
- 🔟 Swing Garden
- 🕦 Weliness Lawn
- Bamboo Forest Camping
- Fitness Court
- 1 The Central Gate

#### The Moonlight Atrium

- Moonlight Lobby
- (6) The Library(7) Oasis Function Room
- Feature Plant
- Moon Gate Atrium
- Pool Deck
- Serenity Pool

#### Zen Court

- 2 Spa House
- 2 Zen Courtyard
- Bamboo Corridor
- B Lantern Lawn
- The Forest Adventure Play
- Forest Putting Green
- Forest Cardio
- Firefly Forest
- 8 Rabbit Hole
- (ii) Rabbit Mount
- 30 Adventure Log Trail
- Heliconia Tunnel
- Adventure Tree House
- Image: Barrier Barr
- 😣 Games Room
- Mini Theatre & Karaoke Room

#### **Connection Cove**

- B The CabinB GymnasiumB Family Lawn
- (1) Social Deck
- Family Deck
- 49 Kid's Pool
- 🚳 Family Pool
- (6) BBQ Pavilion 02
- Iennis Court
- Water Feature

#### Services

#### Genset

- B Guard House
- © Side Gate
- Water Tank (Roof)
- Substation (Basement)
- (F) Bin Centre (Basement)