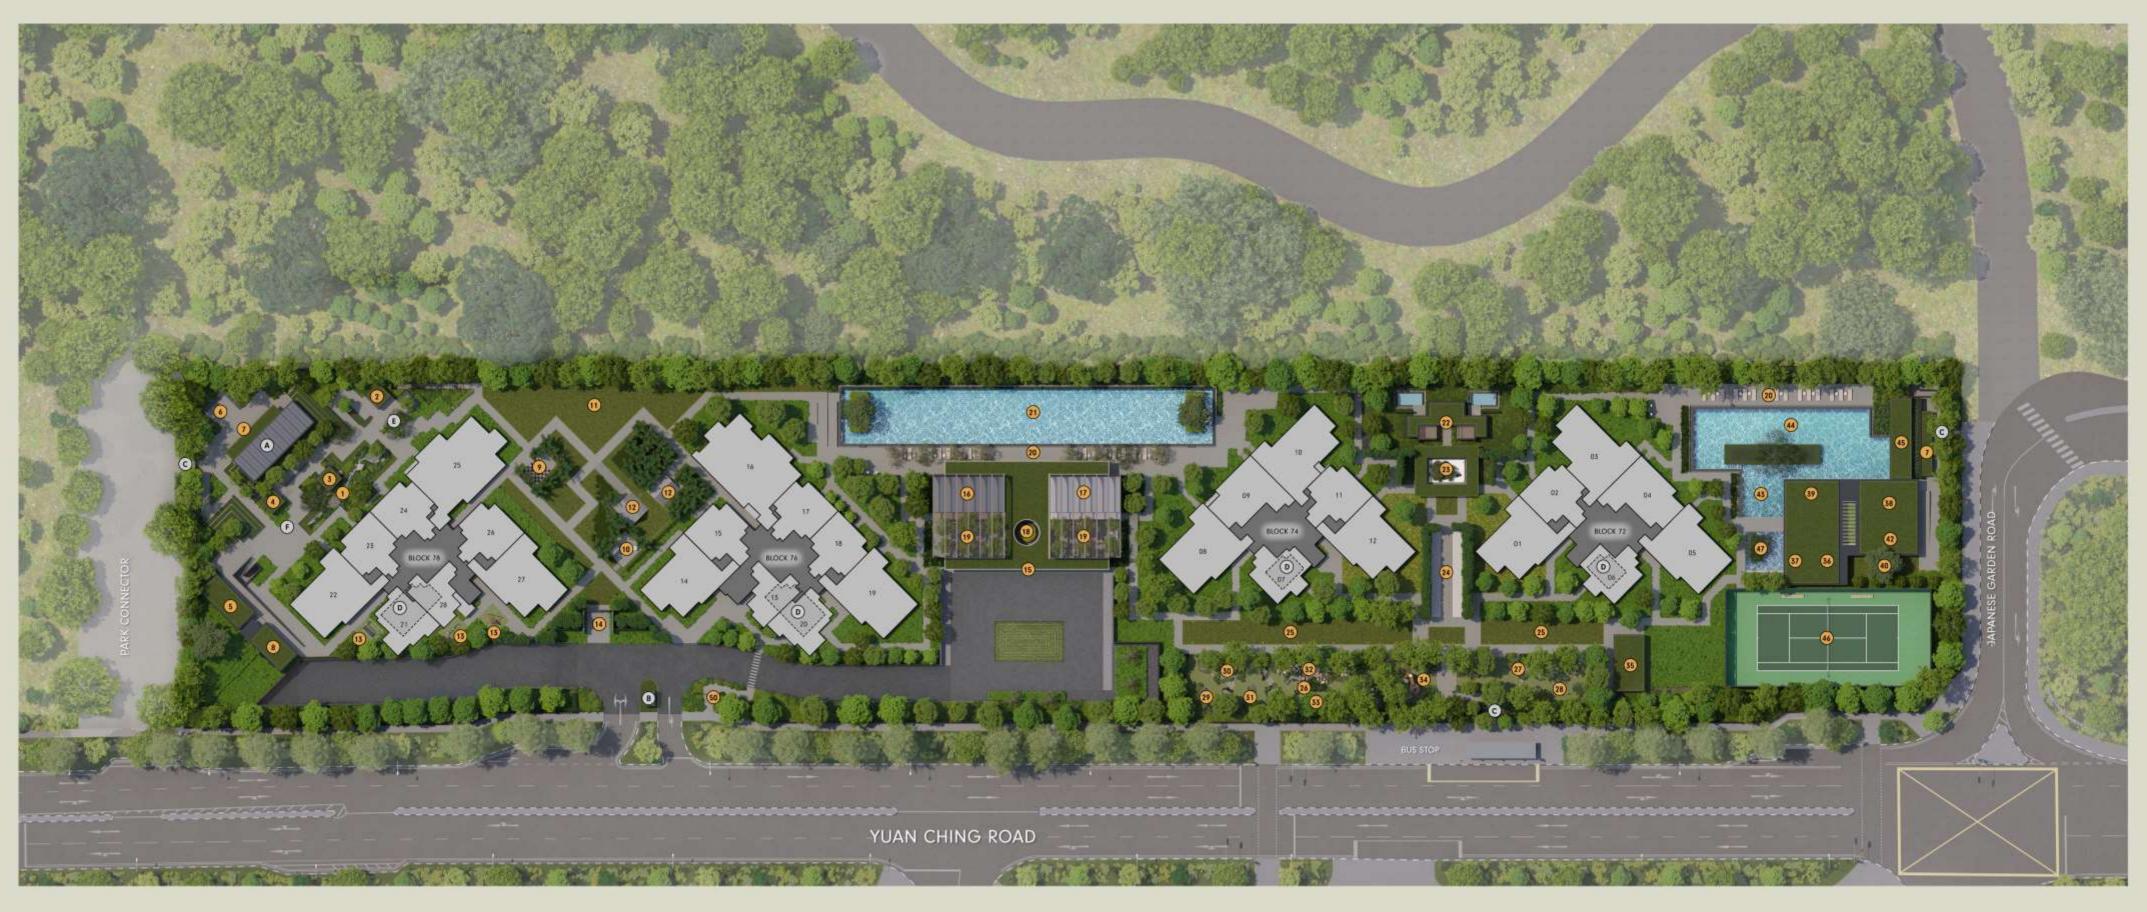

#### **1ST STOREY PLAN** Communal Facilities

#### **Tranquility Garden**

#### **Rejuvenation Corridor**

- () Chess Garden
- 🔟 Swing Garden
- 🕦 Weliness Lawn
- Bamboo Forest Camping
- Fitness Court
- 1 The Central Gate

#### The Moonlight Atrium

- Moonlight Lobby
- (6) The Library(7) Oasis Function Room
- Feature Plant
- Moon Gate Atrium
- Pool Deck
- Serenity Pool

#### Zen Court

- 2 Spa House
- 2 Zen Courtyard
- Bamboo Corridor
- B Lantern Lawn
- The Forest Adventure Play
- Forest Putting Green
- Forest Cardio
- Firefly Forest
- 8 Rabbit Hole
- (ii) Rabbit Mount
- 30 Adventure Log Trail
- Heliconia Tunnel
- Adventure Tree House
- Image: Barrier Barr
- 😣 Games Room
- Mini Theatre & Karaoke Room

#### **Connection Cove**

- B The CabinB GymnasiumB Family Lawn
- (1) Social Deck
- Family Deck
- 49 Kid's Pool
- 🚳 Family Pool
- (6) BBQ Pavilion 02
- Iennis Court
- Water Feature

#### Services

#### Genset

- B Guard House
- © Side Gate
- Water Tank (Roof)
- Substation (Basement)
- (F) Bin Centre (Basement)