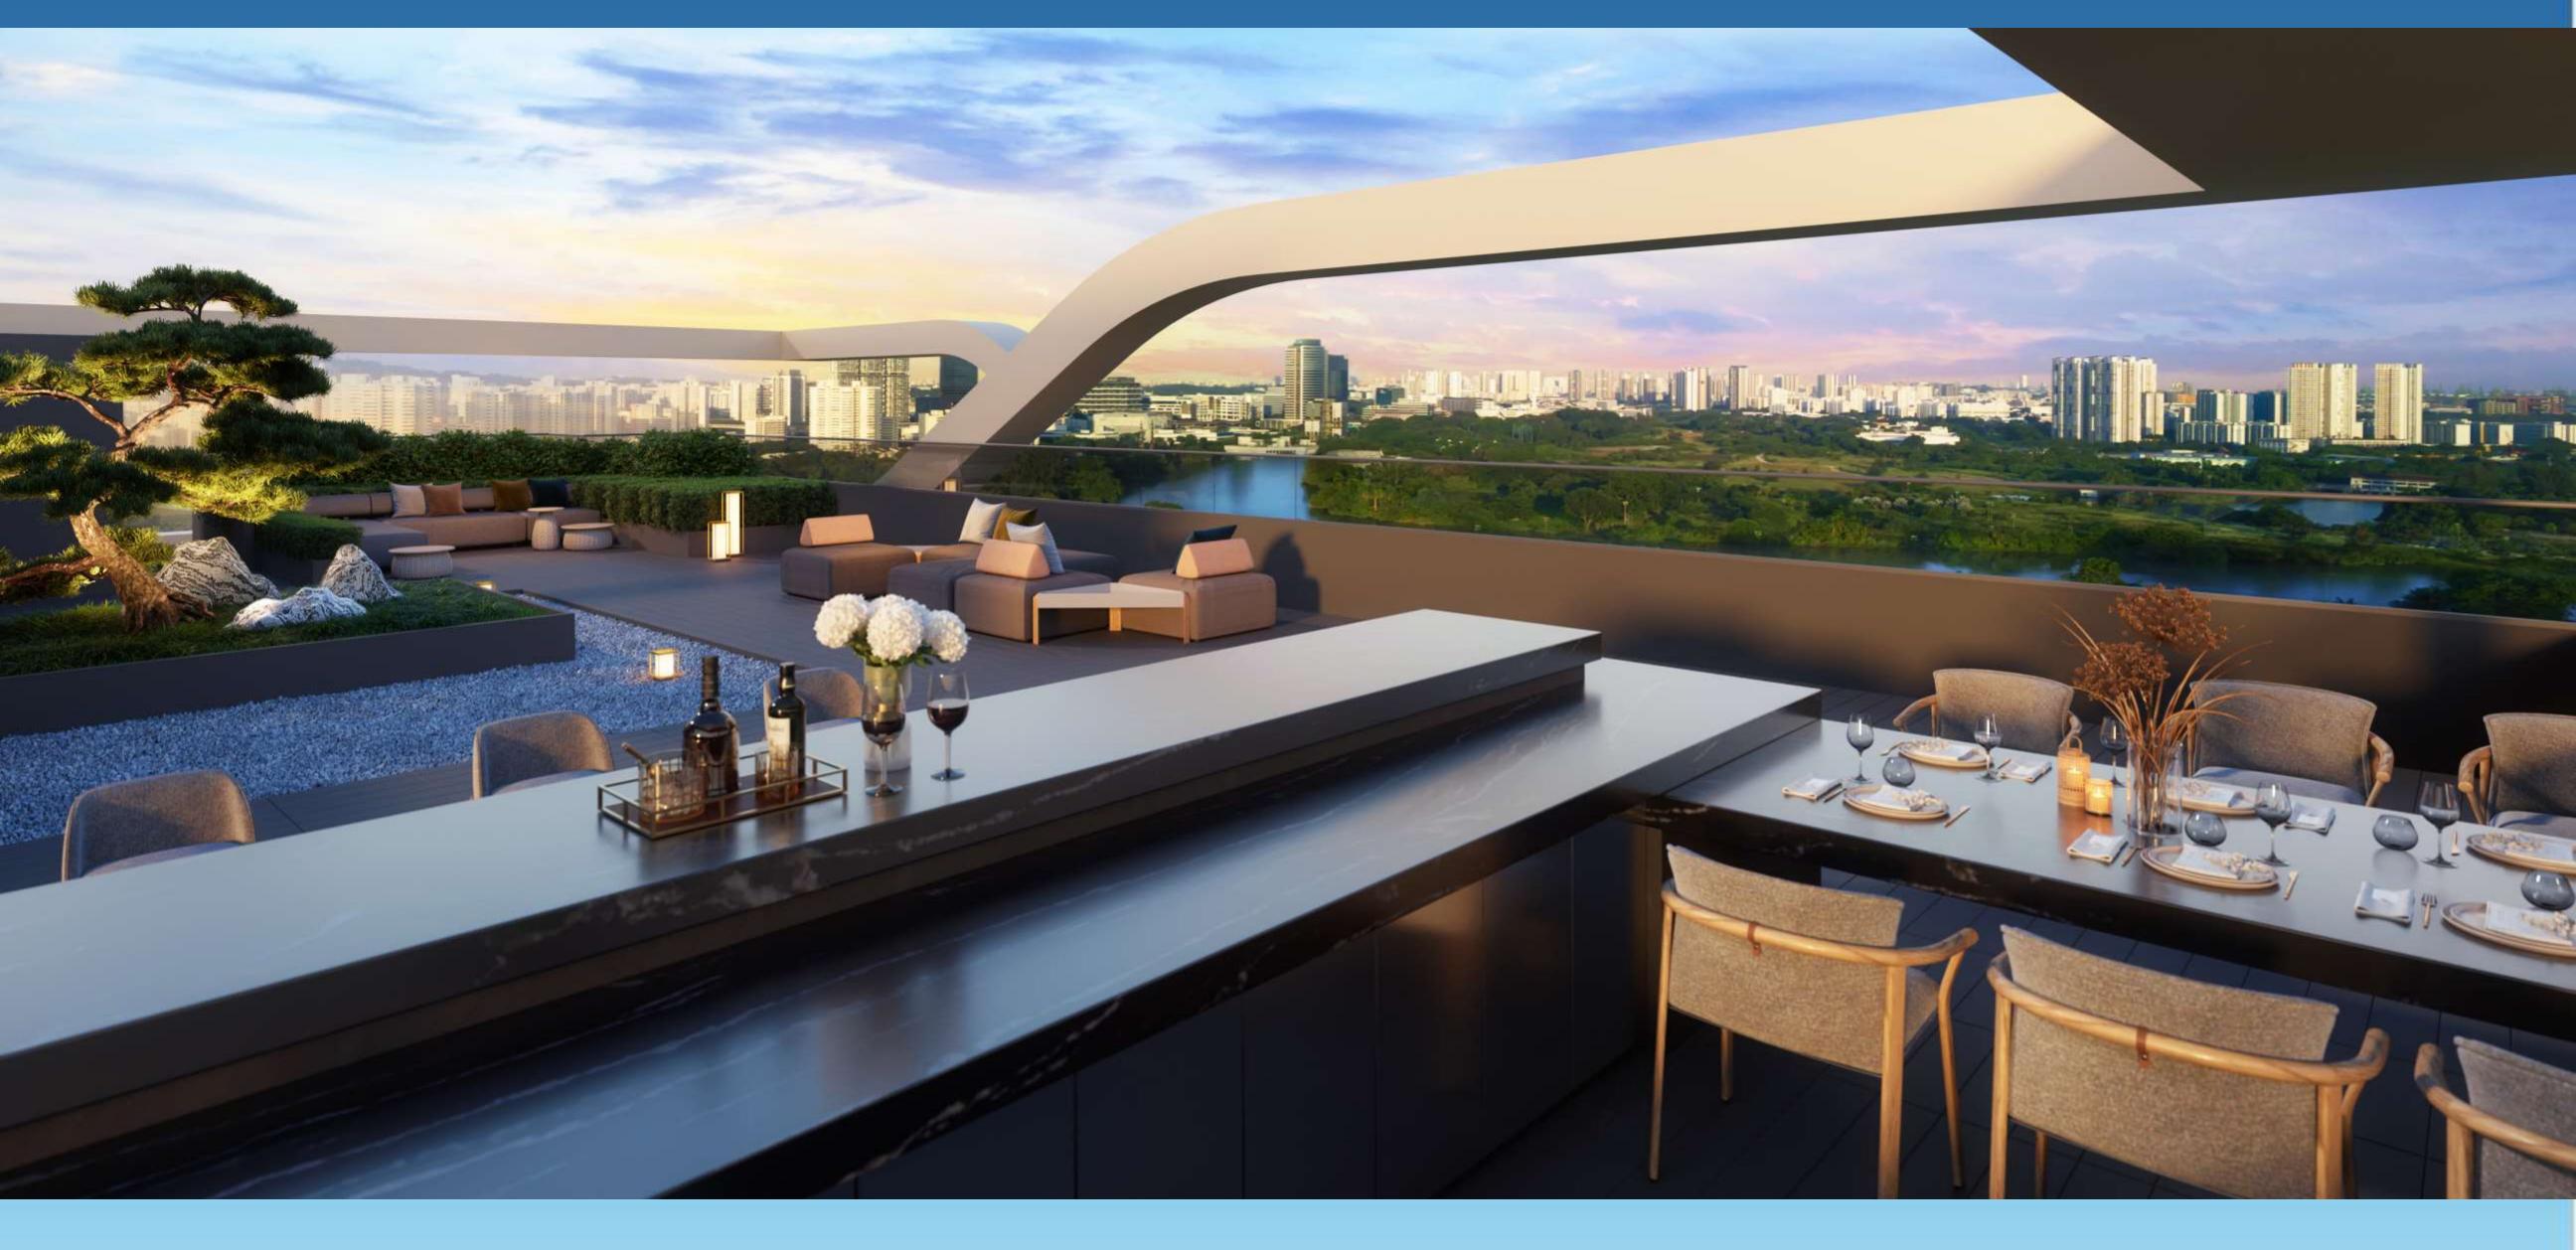

ନ

# 02 | Brand Logo



Own your space. Your own space.





- Entering via Yuan Ching Road
- single storey carpark (services at basement)





### Water:



### **Reflection**:



### **Reflection**:

The tower blocks' standout feature is the terracing roof garden. Departing from traditional single-level gardens, this design incorporates layering, mimicking the park's reflection on the tower's summits while enhancing lushness, making it a captivating visual from ground level.



### PROJECT DATA – UNIT MIX



### PROJECT DATA – UNIT DISTRIBUTION

#### Legend:



72 Yuan Ching Road Singapore 619601

74 Yuan Ching Road Singapore 619602

| Floor |      |       |       |      |       |      |  |  |  |
|-------|------|-------|-------|------|-------|------|--|--|--|
| Unit  | 1    | 2     | 3     | 4    | 5     | 6    |  |  |  |
| 12    | C2-T |       |       |      | C3S-T | B1-T |  |  |  |
| 11    | C2   | B3S-T |       | C1-T | C3S   | B1   |  |  |  |
| 10    | C2   | B3S   | C5S-T | C1   | C3S   | B1   |  |  |  |
| 9     | C2   | B3S   | C5S   | C1   | C3S   | B1   |  |  |  |
| 8     | C2   | B3S   | C5S   | C1   | C35   | B1   |  |  |  |
| 7     | C2   | B3S   | C5S   | C1   | C3S   | B1   |  |  |  |
| 6     | C2   | B3S   | C5S   | C1   | C3S   | B1   |  |  |  |