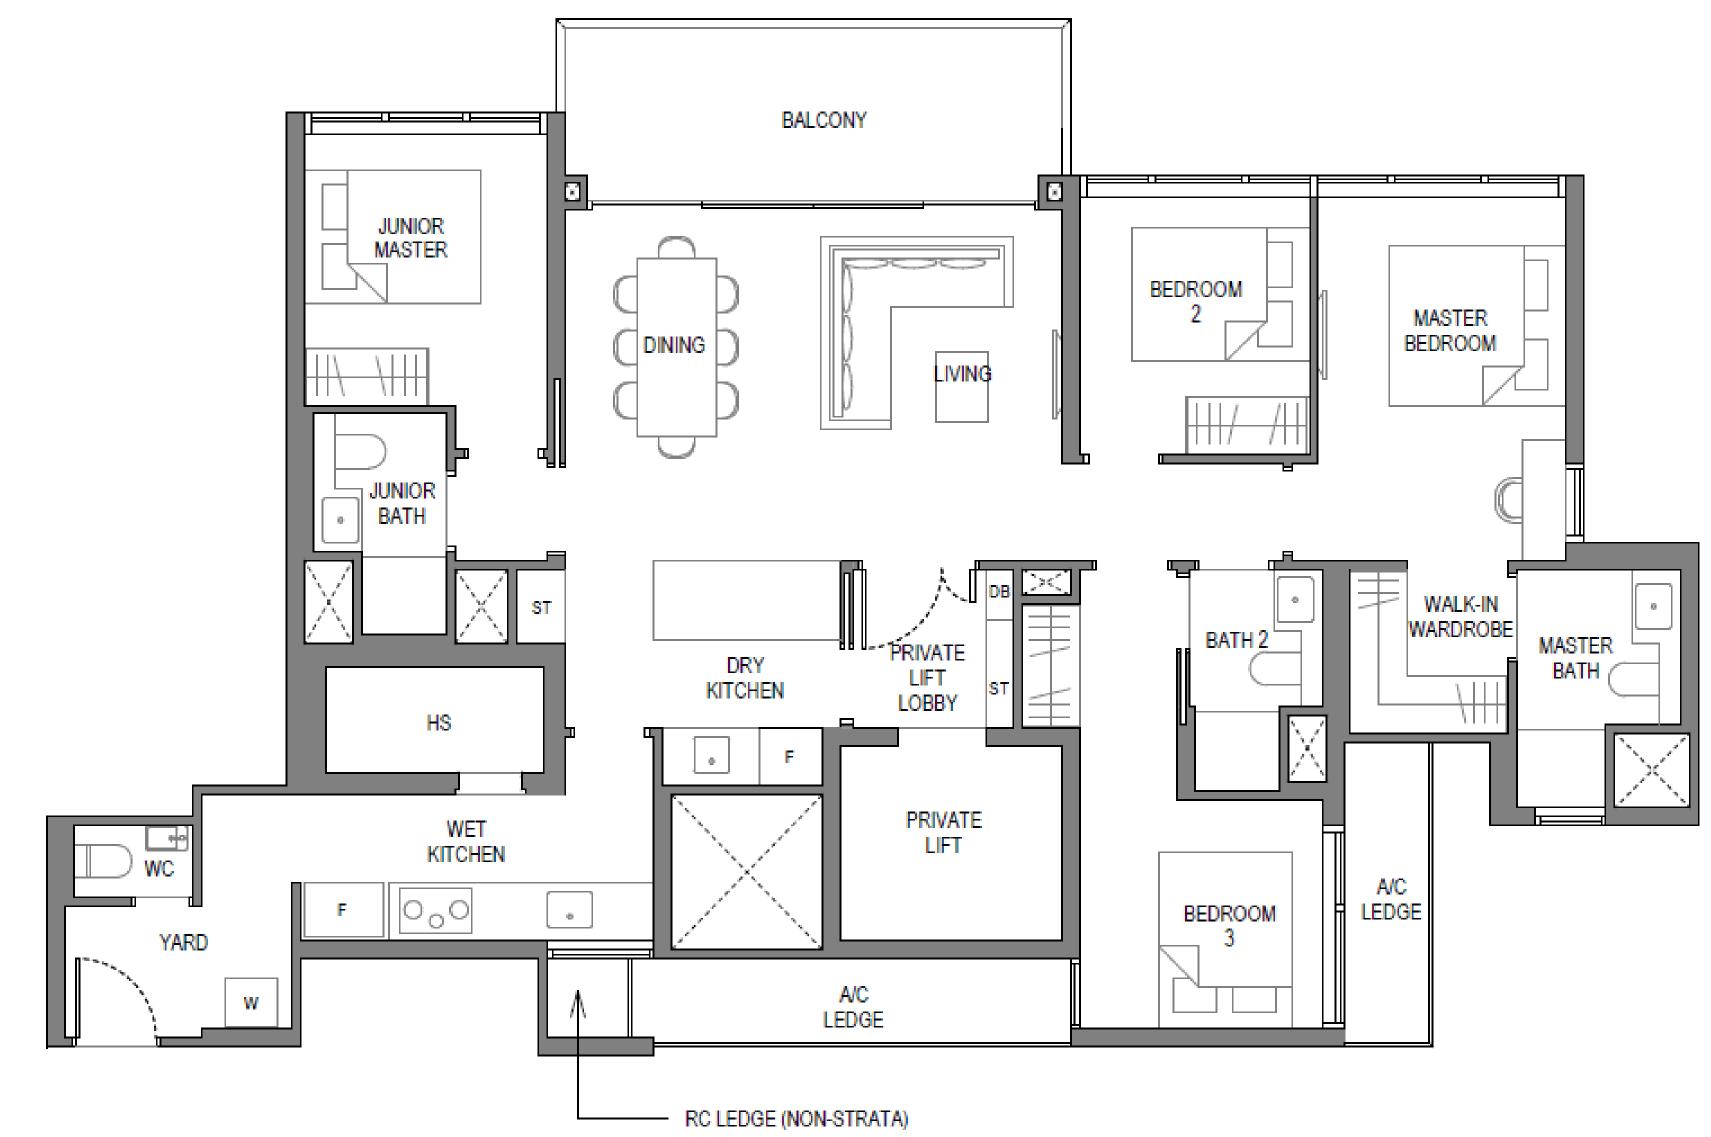

## C3S – 3 BEDROOM PREMIUM + STUDY (107 SQM)

- Comfortable Living & Dining space
- Enclosed and well-ventilated Kitchen
- Extended back of house space
- Household Shelter and WC
- Spacious master bedroom

# C5S – 3 BEDROOM PREMIUM + STUDY (111 SQM)

- Comfortable Living & Dining space
- Enclosed and well-ventilated Kitchen
- Extended back of house space
- Household Shelter and WC
- Spacious master bedroom