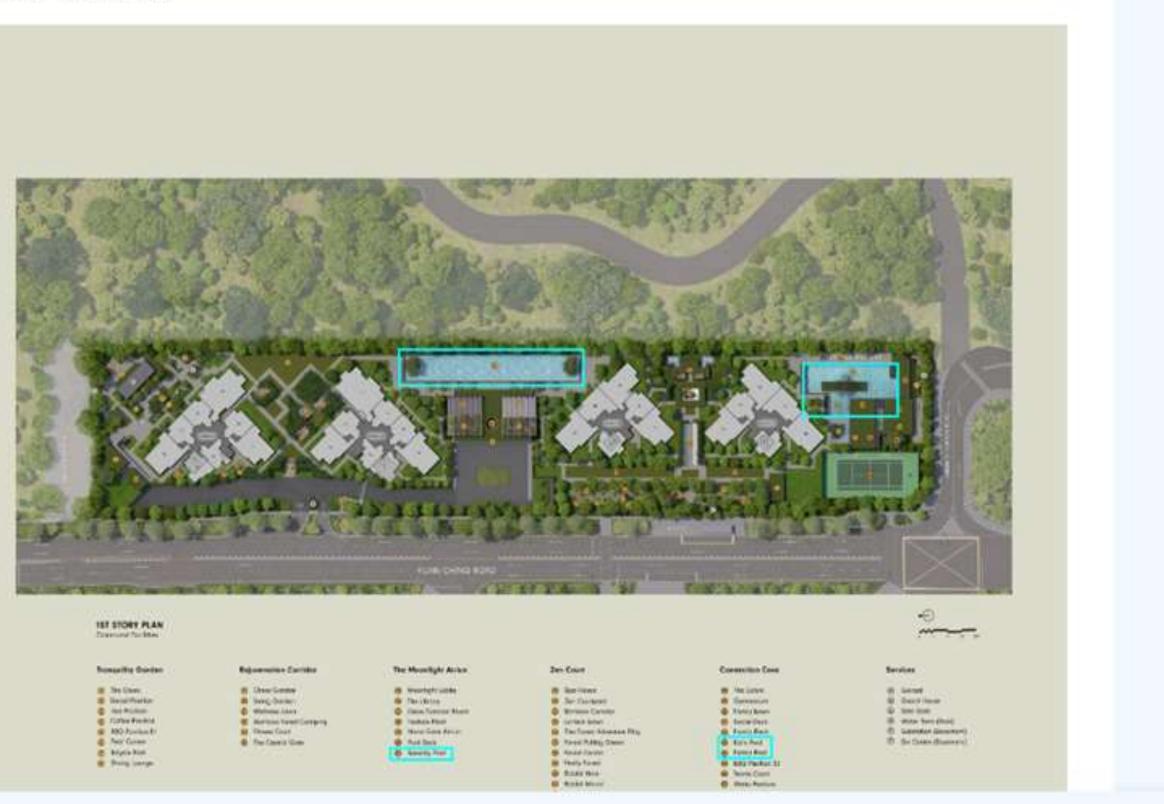

#### **1ST STOREY PLAN** Communal Facilities

#### **Tranquility Garden**

#### **Rejuvenation Corridor**

- () Chess Garden
- 🔟 Swing Garden
- 🕦 Weliness Lawn
- Bamboo Forest Camping
- Fitness Court
- 1 The Central Gate

#### The Moonlight Atrium

- Moonlight Lobby
- (6) The Library(7) Oasis Function Room
- Feature Plant
- Moon Gate Atrium
- Pool Deck
- Serenity Pool

#### Zen Court

- 2 Spa House
- 2 Zen Courtyard
- Bamboo Corridor
- B Lantern Lawn
- The Forest Adventure Play
- Forest Putting Green
- Forest Cardio
- Firefly Forest
- 8 Rabbit Hole
- (ii) Rabbit Mount
- 30 Adventure Log Trail
- Heliconia Tunnel
- Adventure Tree House
- Image: Barrier Barr
- 😣 Games Room
- Mini Theatre & Karaoke Room

#### **Connection Cove**

- B The CabinB GymnasiumB Family Lawn
- (1) Social Deck
- Family Deck
- 49 Kid's Pool
- 🚳 Family Pool
- (6) BBQ Pavilion 02
- Iennis Court
- Water Feature

#### Services

#### Genset

- B Guard House
- © Side Gate
- Water Tank (Roof)
- Substation (Basement)
- (F) Bin Centre (Basement)