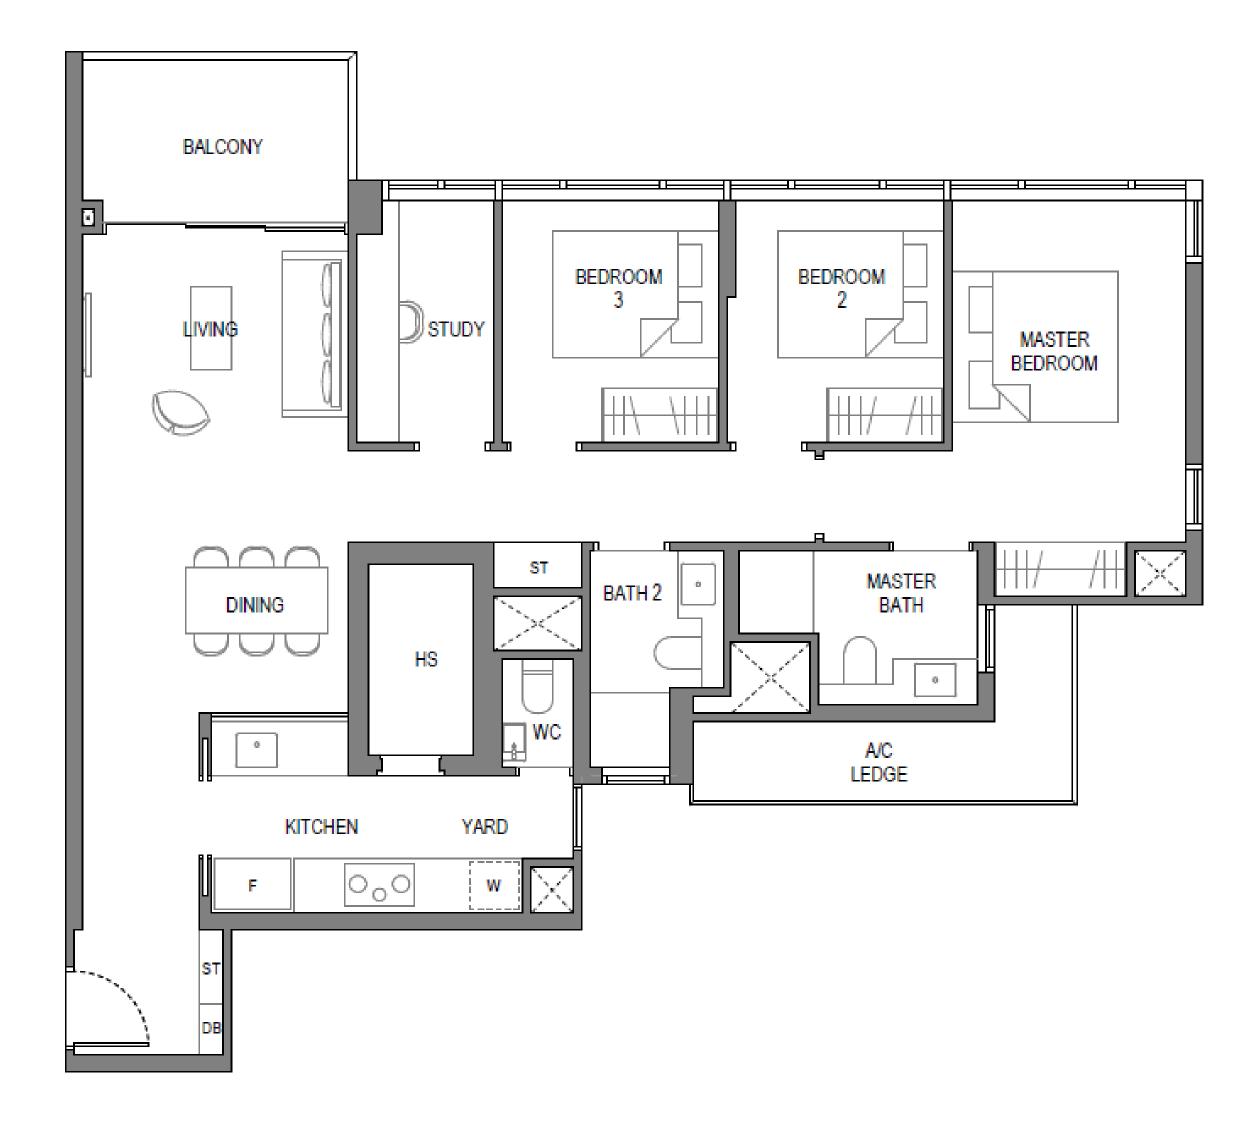

# C5S – 3 BEDROOM PREMIUM + STUDY (111 SQM)

- Comfortable Living & Dining space
- Enclosed and well-ventilated Kitchen
- Extended back of house space
- Household Shelter and WC
- Spacious master bedroom