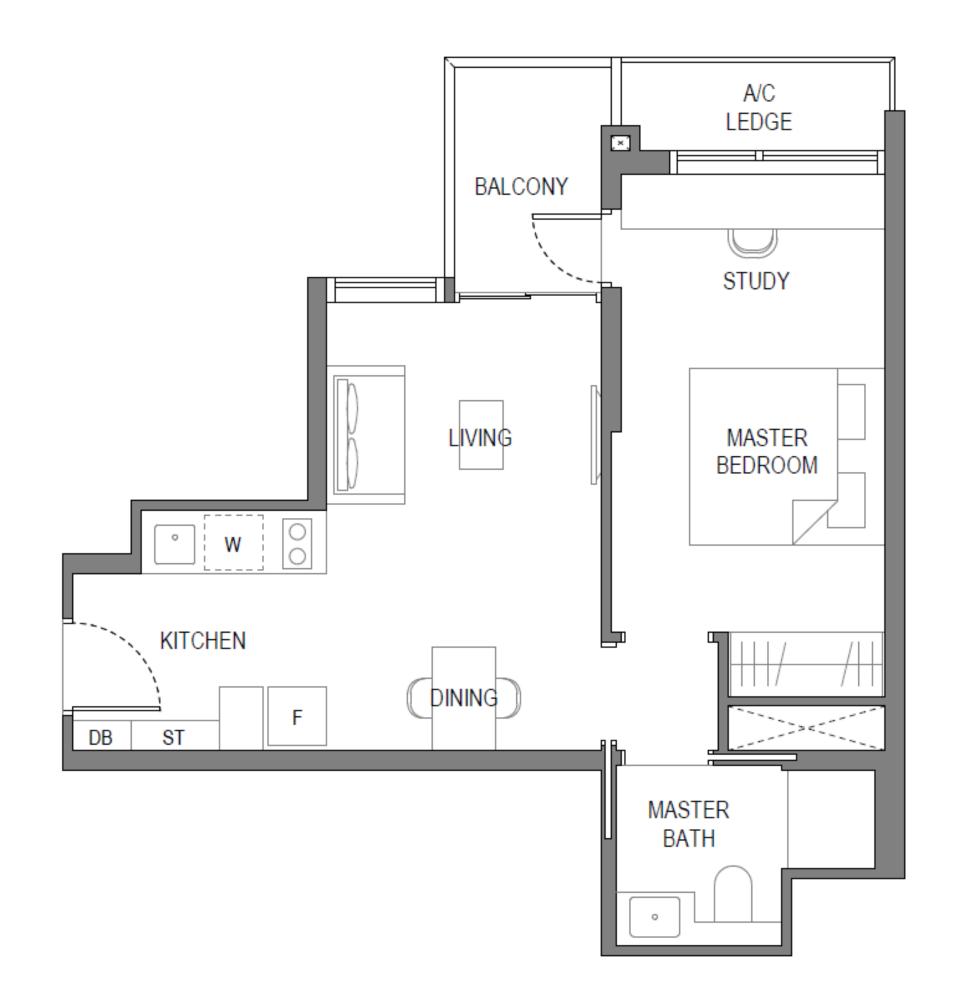

### B3S – 2 BEDROOM + STUDY (68 SQM)

- Efficient & functional Living, Dining & Kitchen space
- Double rows of Kitchen counter & storage space
- Direct access of study to balcony area

en space

### B4S – 2 BEDROOM + STUDY (68 SQM)

- Efficient & functional Living, Dining & Kitchen space
- Double rows of Kitchen counter & storage space
- Direct access of study to balcony area

en space