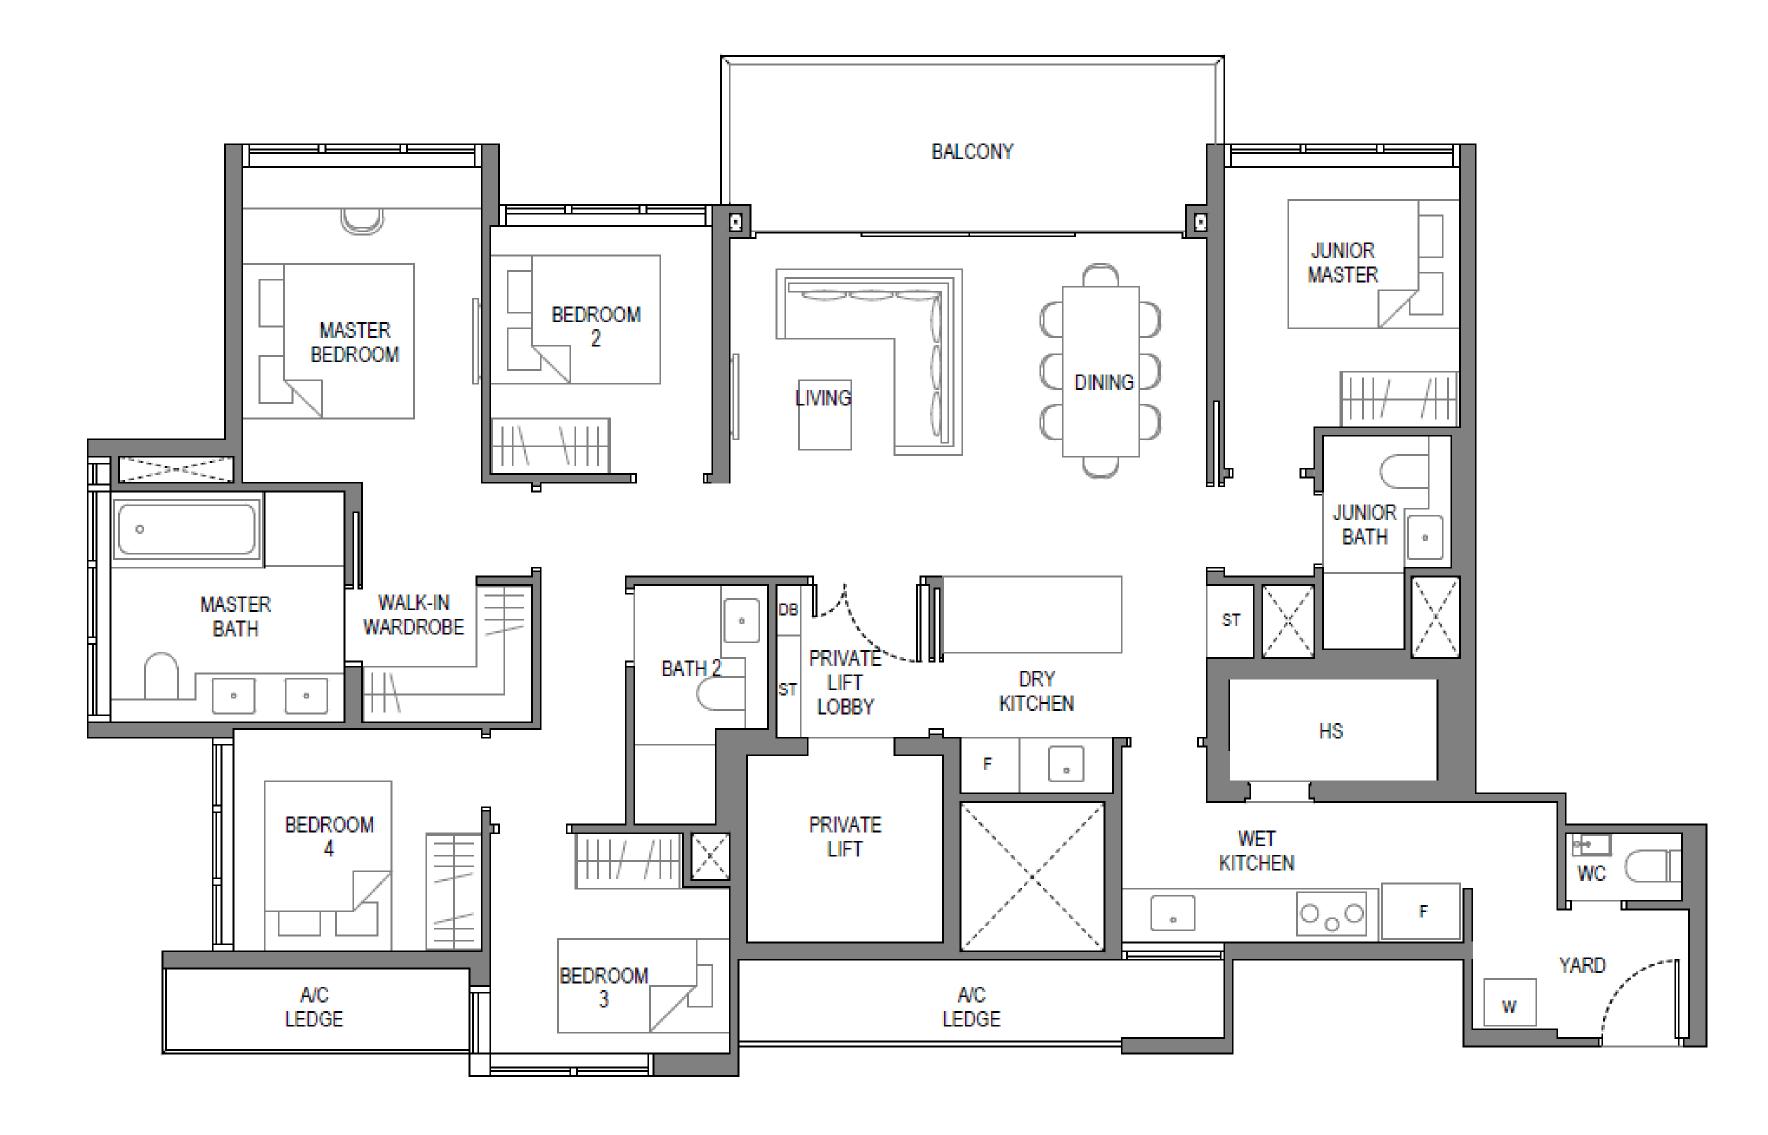

### D1 – 4 BEDROOM LUXURY (142 SQM)

- Comfortable Living & Dining space
- Enclosed and well-ventilated Kitchen
- Extended back of house space
- Household Shelter
- Spacious Utility with WC
- Spacious master bedroom