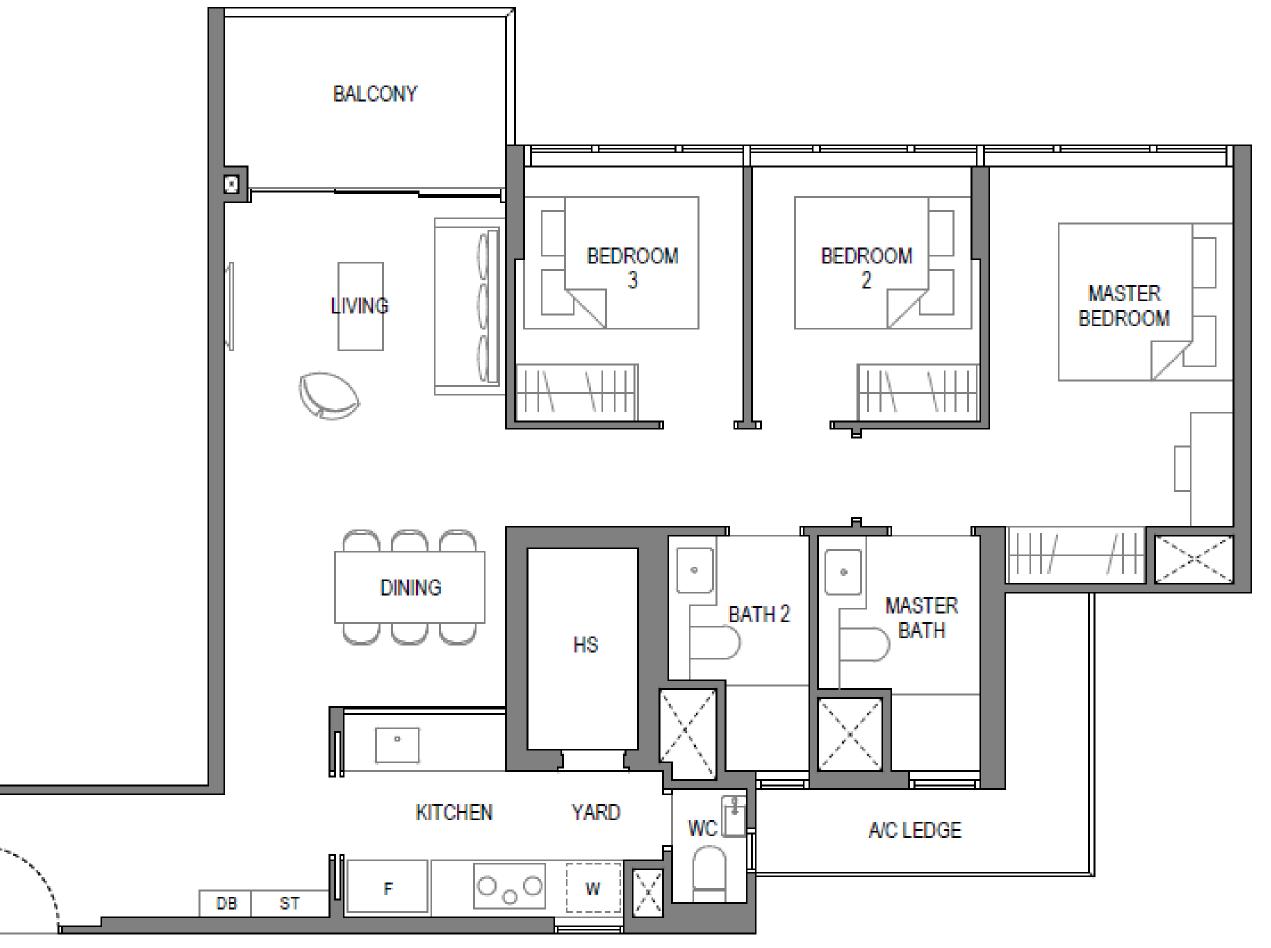

### C1 – 3 BEDROOM DELUXE (87 SQM)

- Efficient & functional Living, Dining & Kitchen space
- Double rows of Kitchen counter & storage space
- Flexi
- Spacious master bedroom

en space