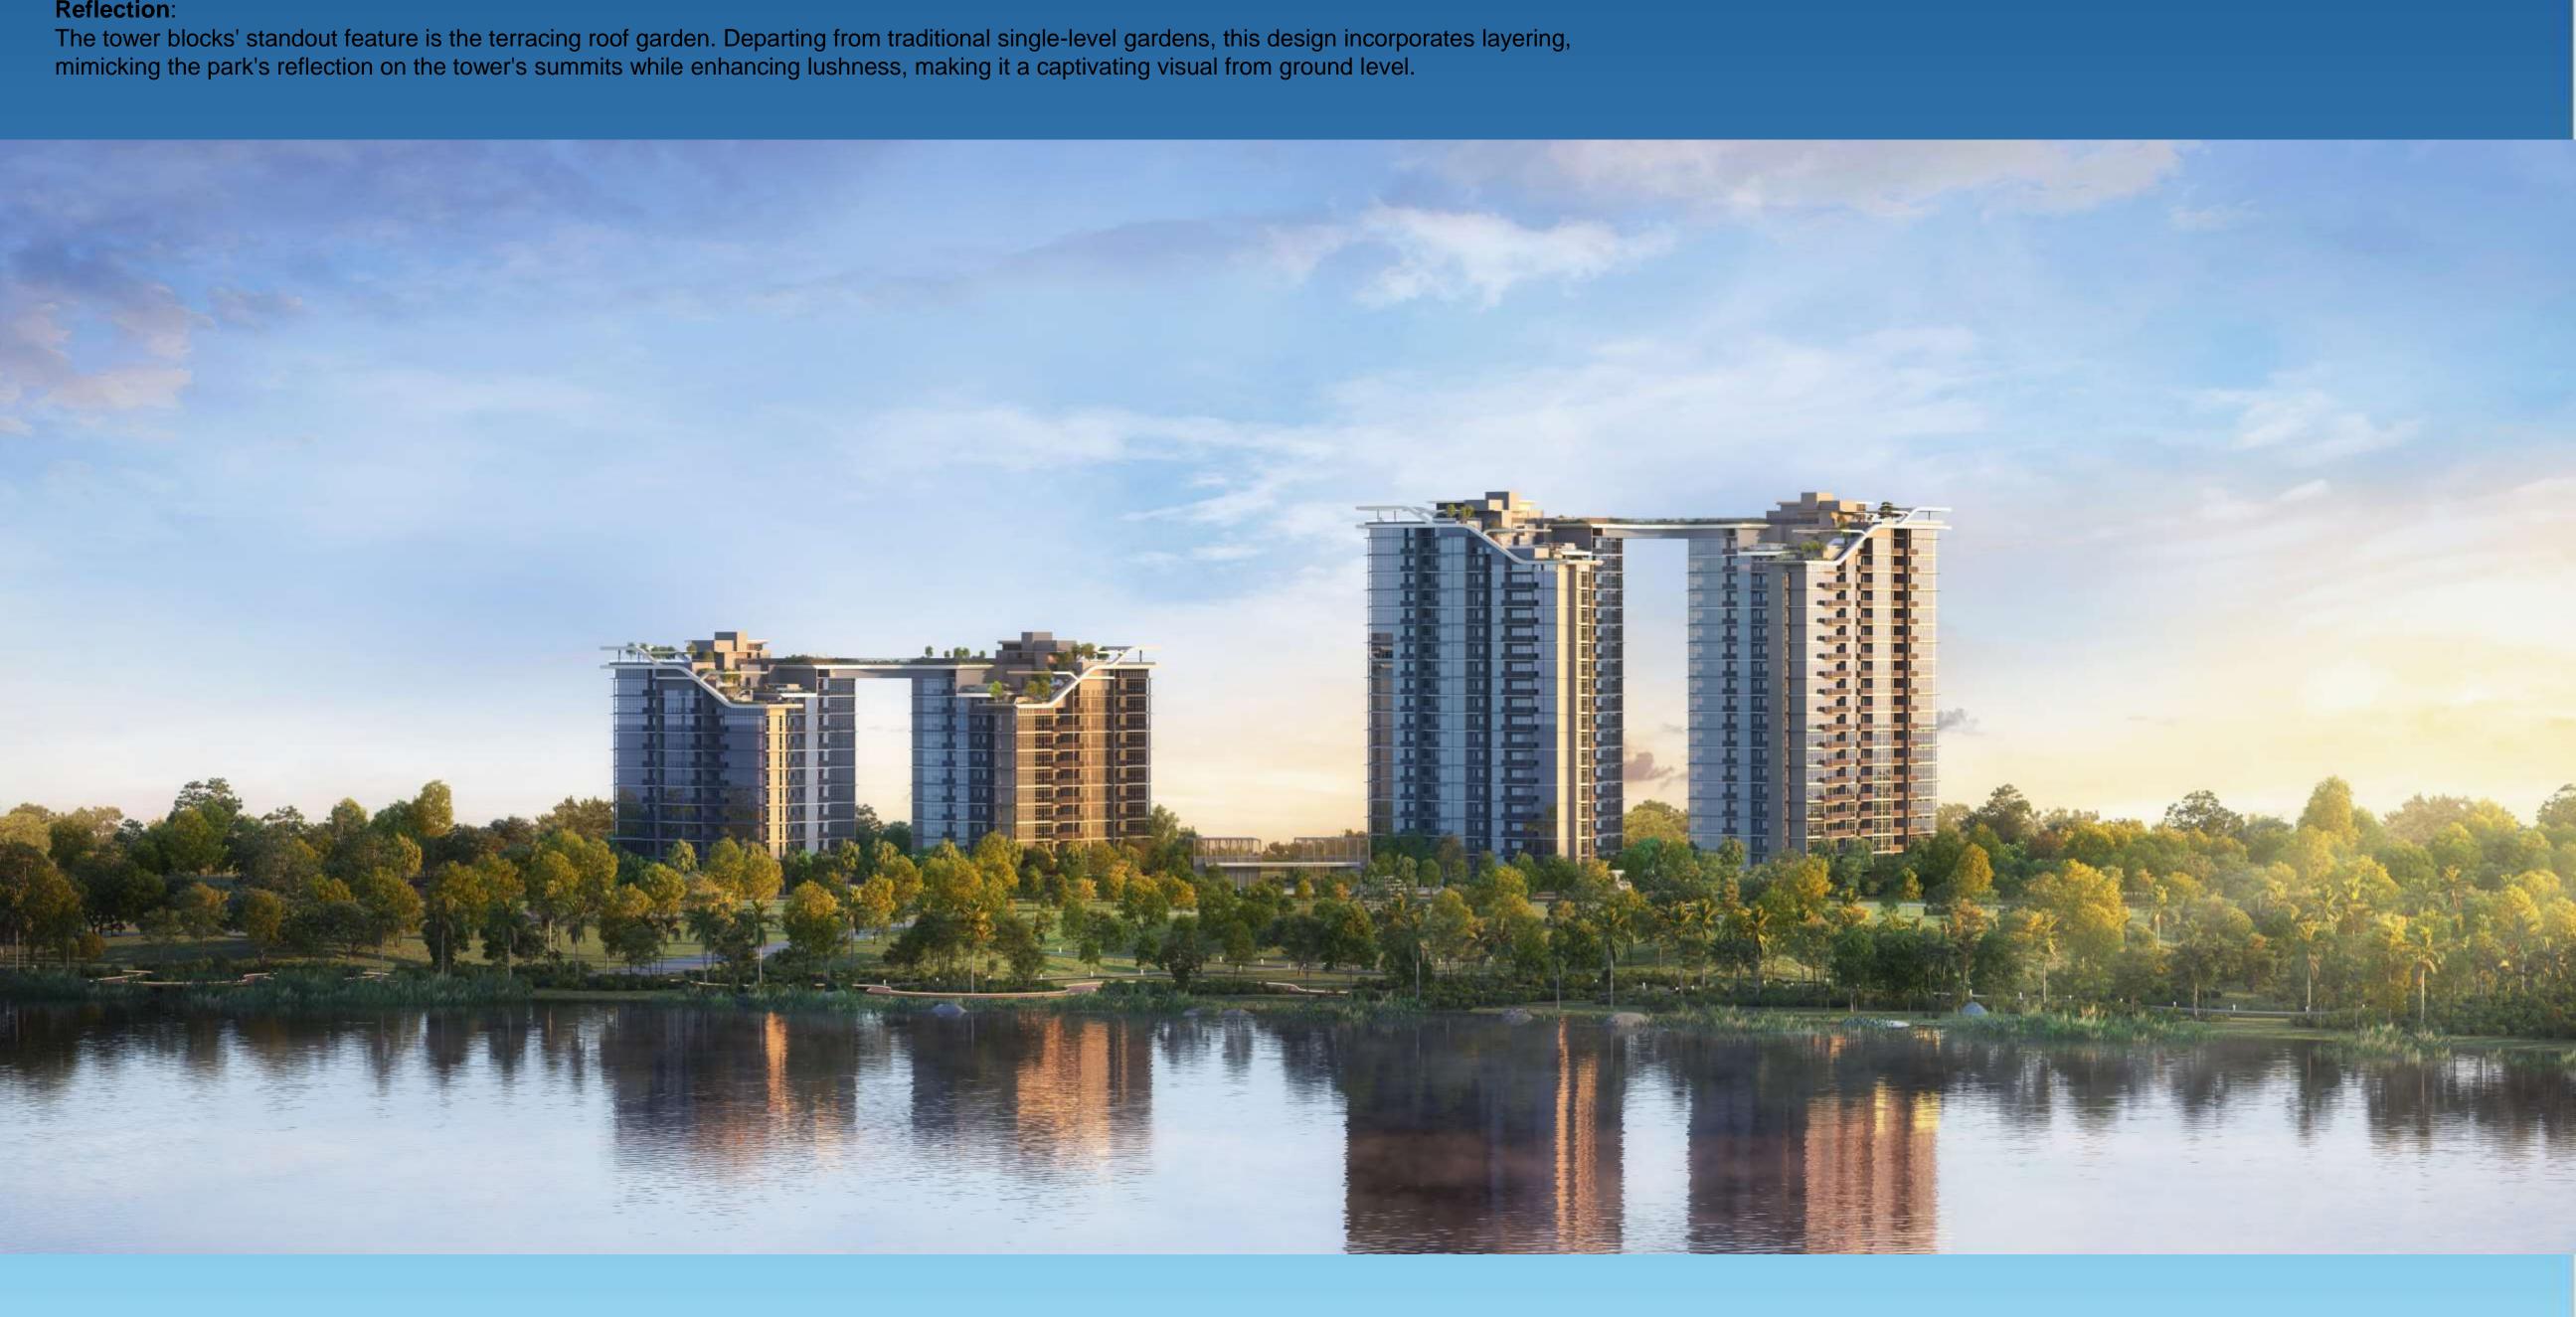

### **Reflection**:

### **Reflection**:

The tower blocks' standout feature is the terracing roof garden. Departing from traditional single-level gardens, this design incorporates layering, mimicking the park's reflection on the tower's summits while enhancing lushness, making it a captivating visual from ground level.